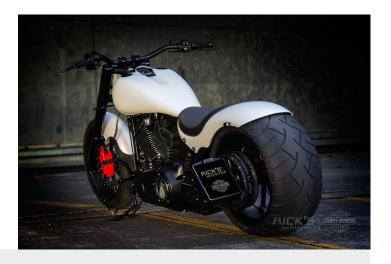

## Holy Virgin

## Slim at the front, "Baroque" at the rear! The full package from Rick's for Harley's 110 ci power monster!

It has been known for a long time: if you want to find that special kick in the Harley-Davidson model program, you find it often among the models which have been kitted out with parts from the Screamin'Eagle parts and accessories program. The components are all derived from many years of racing experience which official Harley dealers and their customers have been gaining on the drag strips, because in the USA what counts are 'pull-through from the bottom' and acceleration.

## **Tech Facts**

Manufacturer: Modell: Harley-Davidson Softail Slim S Stretch: Swingarm:

Rick's Motorcycles 300 Wide Tyre Kit Riser: Handlebar: Rick's Motorcycles Rick's Motorcyces V-Rod 30 mm

| Frame Type:  | Softail                      | Shock:               | Legend Air              | Grips:                                   | Rick's Motorcycles Good           |
|--------------|------------------------------|----------------------|-------------------------|------------------------------------------|-----------------------------------|
| Year:        | 2016                         | Frontwheel:          | Rick's Motorcycles      |                                          | Guys                              |
|              |                              | Design FW:           | Seven Sins Forged Wheel | Pegs:                                    | Rick's Motorcycles O-Ring,<br>+2" |
| Engine:      | Twin Cam B                   | <b>Dimension FW:</b> | 4.0" x 18"              | Gas Tank:                                | Rick's Motorcycles OEM modified   |
| Cui:         | 110                          | Tyre FW:             | Metzeler 130/60 18"     |                                          |                                   |
| Air Cleaner: | Rick's Motorcycles Spoke     | Rearwheel:           | Rick's Motorcycles      | Front Fender:                            | Rick's Motorcycles 18"            |
| Pipes:       | Kess-Tech                    | Design RW:           | Seven Sins Forged Wheel |                                          | Design B                          |
| Mufflers:    | Kess-Tech                    | Dimension RW:        | 10,5" x 18"             | Rear Fender:                             | Rick's Motorcycles                |
| Fork:        | Rick's Motorcycles Good Guys | Tyre RW:             | Metzeler 300/35 18"     | License Plate Holder: Rick's Motorcycles |                                   |
| Rake:        | 3°                           | -                    |                         |                                          |                                   |