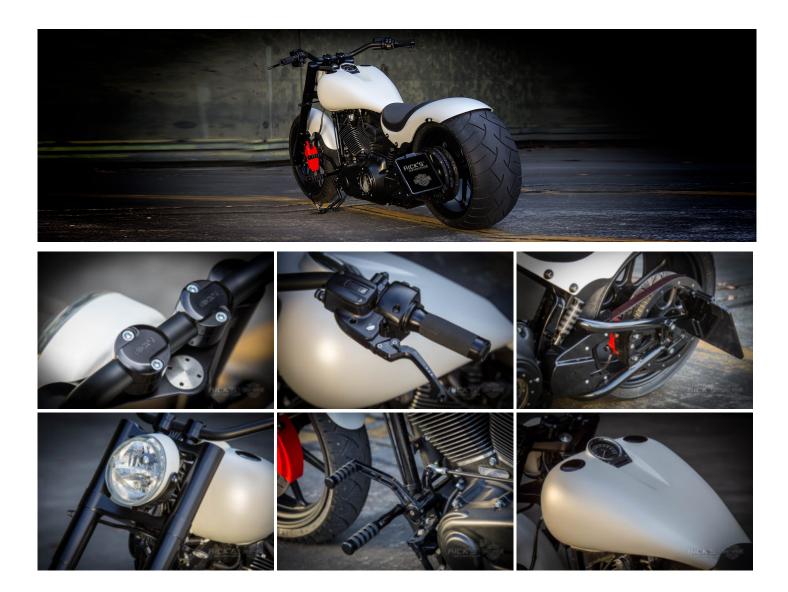

## **Tech Facts**

Manufacturer: Modell: Harley-Davidson Softail Slim S Stretch: Swingarm:

Rick's Motorcycles 300 Wide Tyre Kit Riser: Handlebar: Rick's Motorcycles Rick's Motorcyces V-Rod 30 mm

| Frame Type:  | Softail                      | Shock:               | Legend Air              | Grips:                                   | Rick's Motorcycles Good           |
|--------------|------------------------------|----------------------|-------------------------|------------------------------------------|-----------------------------------|
| Year:        | 2016                         | Frontwheel:          | Rick's Motorcycles      |                                          | Guys                              |
|              |                              | Design FW:           | Seven Sins Forged Wheel | Pegs:                                    | Rick's Motorcycles O-Ring,<br>+2" |
| Engine:      | Twin Cam B                   | <b>Dimension FW:</b> | 4.0" x 18"              | Gas Tank:                                | Rick's Motorcycles OEM modified   |
| Cui:         | 110                          | Tyre FW:             | Metzeler 130/60 18"     |                                          |                                   |
| Air Cleaner: | Rick's Motorcycles Spoke     | Rearwheel:           | Rick's Motorcycles      | Front Fender:                            | Rick's Motorcycles 18"            |
| Pipes:       | Kess-Tech                    | Design RW:           | Seven Sins Forged Wheel |                                          | Design B                          |
| Mufflers:    | Kess-Tech                    | Dimension RW:        | 10,5" x 18"             | Rear Fender:                             | Rick's Motorcycles                |
| Fork:        | Rick's Motorcycles Good Guys | Tyre RW:             | Metzeler 300/35 18"     | License Plate Holder: Rick's Motorcycles |                                   |
| Rake:        | 3°                           | -                    |                         |                                          |                                   |

Parts-List "Holy Virgin"

Alle Infos zum Bike unter: https://ricks-motorcycles.com/bikes/%modell%/holy-virgin/

**Rick´s Motorcycles GmbH** Flugstrasse 1 D-76532 Baden-Baden

Tel.: +49 7221 3939-0 Fax: +49 7221 3939-150 www.ricks-motorcycles.com info@ricks-motorcycles.com