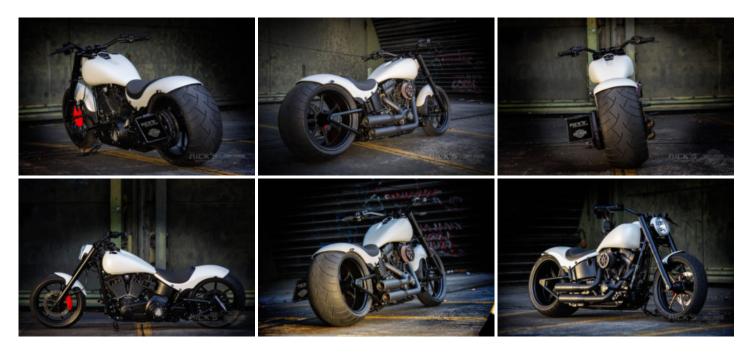

## Holy Virgin

## Slim at the front, "Baroque" at the rear! The full package from Rick's for Harley's 110 ci power monster!

It has been known for a long time: if you want to find that special kick in the Harley-Davidson model program, you find it often among the models which have been kitted out with parts from the Screamin'Eagle parts and accessories program. The components are all derived from many years of racing experience which official Harley dealers and their customers have been gaining on the drag strips, because in the USA what counts are 'pull-through from the bottom' and acceleration.

## **Tech Facts**

Manufacturer: Modell: Harley-Davidson Softail Slim S Stretch: Swingarm:

Rick's Motorcycles 300 Wide Tyre Kit Riser: Handlebar: Rick's Motorcycles Rick's Motorcyces V-Rod 30 mm

| Frame Type:  | Softail                      | Shock:               | Legend Air              | Grips:                                   | Rick's Motorcycles Good           |
|--------------|------------------------------|----------------------|-------------------------|------------------------------------------|-----------------------------------|
| Year:        | 2016                         | Frontwheel:          | Rick's Motorcycles      |                                          | Guys                              |
|              |                              | Design FW:           | Seven Sins Forged Wheel | Pegs:                                    | Rick's Motorcycles O-Ring,<br>+2" |
| Engine:      | Twin Cam B                   | <b>Dimension FW:</b> | 4.0" x 18"              | Gas Tank:                                | Rick's Motorcycles OEM modified   |
| Cui:         | 110                          | Tyre FW:             | Metzeler 130/60 18"     |                                          |                                   |
| Air Cleaner: | Rick's Motorcycles Spoke     | Rearwheel:           | Rick's Motorcycles      | Front Fender:                            | Rick's Motorcycles 18"            |
| Pipes:       | Kess-Tech                    | Design RW:           | Seven Sins Forged Wheel |                                          | Design B                          |
| Mufflers:    | Kess-Tech                    | Dimension RW:        | 10,5" x 18"             | Rear Fender:                             | Rick's Motorcycles                |
| Fork:        | Rick's Motorcycles Good Guys | Tyre RW:             | Metzeler 300/35 18"     | License Plate Holder: Rick's Motorcycles |                                   |
| Rake:        | 3°                           | -                    |                         |                                          |                                   |