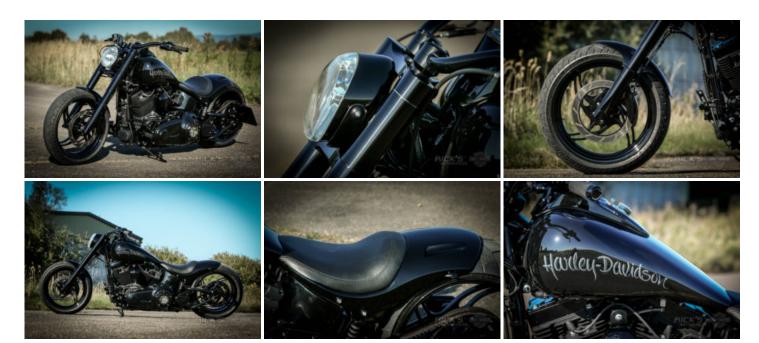

## **Tech Facts**

Manufacturer: Rick's Motorcycles Harley-Davidson Stretch: Riser: Modell: Rick's Motorcycles 300 Softail Slim Swingarm: **Handlebar:** Rick's Motorcyces V-Rod 30 Wide Tyre Kit Frame Type: Softail Shock: Legend Air Grips: Rick's Motorcycles Good 2015 Year: Guys Frontwheel: Rick's Motorcycles Rick's Motorcycles O-Ring, Pegs: Design FW: Freestyle Forged Wheel Twin Cam B **Engine: Dimension FW:** 4.0" x 18" Cui: 103 Gas Tank: Rick's Motorcycles OEM modified Tyre FW: Metzeler 130/60 18" Air Cleaner: Rick's Motorcycles Bandit Front Fender: Rick's Motorcycles 18" Rearwheel: Rick's Motorcycles Vance & Hines Pipes: Design B Design RW: Freestyle Forged Wheel **Mufflers:** Vance & Hines **Rear Fender:** Rick's Motorcycles Short 10,5" x 18" **Dimension RW:** Fork: Rick's Motorcycles Good Guys Cut "RACE" Steel Tyre RW: Metzeler 300/35 18" Rake: 3° License Plate Holder: Rick's Motorcycles