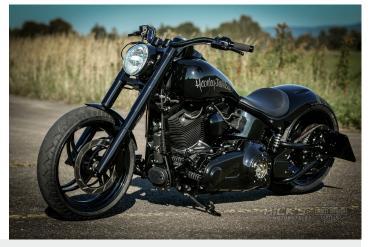

## **Tech Facts**

Manufacturer: Rick's Motorcycles Harley-Davidson Stretch: Riser: Modell: Rick's Motorcycles 300 Softail Slim Swingarm: **Handlebar:** Rick's Motorcyces V-Rod 30 Wide Tyre Kit Frame Type: Softail Shock: Legend Air Grips: Rick's Motorcycles Good 2015 Year: Guys Frontwheel: Rick's Motorcycles Rick's Motorcycles O-Ring, Pegs: Design FW: Freestyle Forged Wheel Twin Cam B **Engine: Dimension FW:** 4.0" x 18" Cui: 103 Gas Tank: Rick's Motorcycles OEM modified Tyre FW: Metzeler 130/60 18" Air Cleaner: Rick's Motorcycles Bandit Front Fender: Rick's Motorcycles 18" Rearwheel: Rick's Motorcycles Vance & Hines Pipes: Design B Design RW: Freestyle Forged Wheel **Mufflers:** Vance & Hines **Rear Fender:** Rick's Motorcycles Short 10,5" x 18" **Dimension RW:** Fork: Rick's Motorcycles Good Guys Cut "RACE" Steel Tyre RW: Metzeler 300/35 18" Rake: 3° License Plate Holder: Rick's Motorcycles