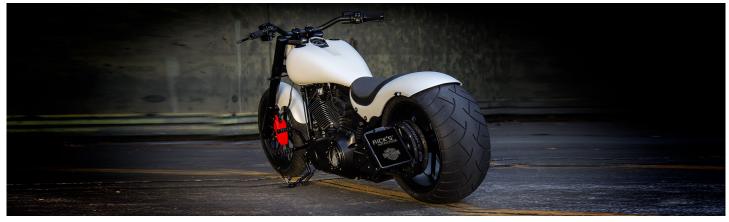

#### Slim at the front, "Baroque" at the rear!

#### The full package from Rick's for Harley's 110 ci power monster!

It has been known for a long time: if you want to find that special kick in the Harley-Davidson model program, you find it often among the models which have been kitted out with parts from the Screamin'Eagle parts and accessories program. The components are all derived from many years of racing experience which official Harley dealers and their customers have been gaining on the drag strips, because in the USA what counts are 'pull-through from the bottom' and acceleration.