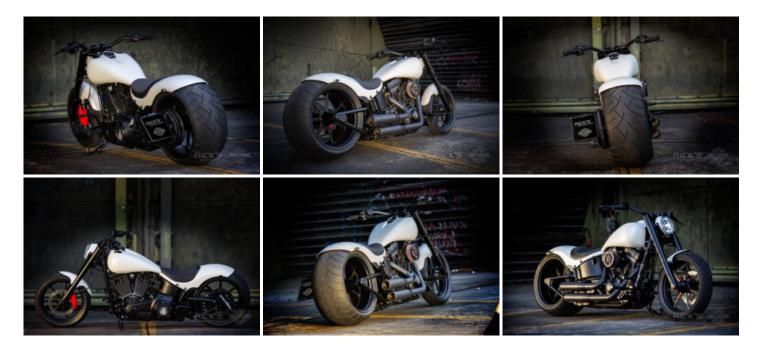

#### Slim at the front, "Baroque" at the rear!

#### The full package from Rick's for Harley's 110 ci power monster!

It has been known for a long time: if you want to find that special kick in the Harley-Davidson model program, you find it often among the models which have been kitted out with parts from the Screamin'Eagle parts and accessories program. The components are all derived from many years of racing experience which official Harley dealers and their customers have been gaining on the drag strips, because in the USA what counts are 'pull-through from the bottom' and acceleration.