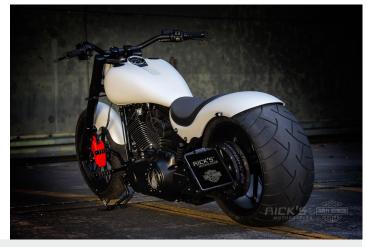

#### Slim at the front, "Baroque" at the rear!

#### The full package from Rick's for Harley's 110 ci power monster!

It has been known for a long time: if you want to find that special kick in the Harley-Davidson model program, you find it often among the models which have been kitted out with parts from the Screamin'Eagle parts and accessories program. The components are all derived from many years of racing experience which official Harley dealers and their customers have been gaining on the drag strips, because in the USA what counts are 'pull-through from the bottom' and acceleration.