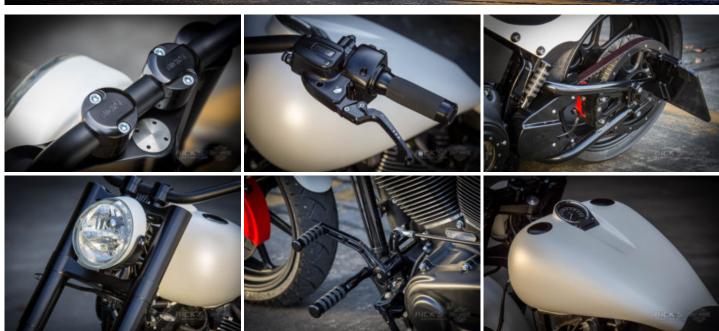

### **Tech Facts**

Manufacturer:

Modell:

Harley-Davidson Softail Slim S

Stretch: Swingarm:

Rick's Motorcycles 300 Wide Tyre Kit

Riser:

Handlebar:

Rick's Motorcycles

mm

Rick's Motorcyces V-Rod 30

Frame Type: Softail
Year: 2016

Engine: Twin Cam B

**Cui:** 110

Air Cleaner: Rick's Motorcycles Spoke

Pipes:Kess-TechMufflers:Kess-Tech

Fork: Rick's Motorcycles Good Guys

Rake: 3°

Shock: Legend Air
Frontwheel: Rick's Motorcycles

Court Circ Formed

**Design FW:** Seven Sins Forged Wheel

Dimension FW: 4.0" x 18"

Tyre FW: Metzeler 130/60 18"

Rearwheel: Rick's Motorcycles

**Design RW:** Seven Sins Forged Wheel

**Dimension RW:** 10,5" x 18"

Tyre RW: Metzeler 300/35 18"

**Grips:** Rick's Motorcycles Good

Guys

**Pegs:** Rick's Motorcycles O-Ring,

+2"

Gas Tank: Rick's Motorcycles OEM

modified

Front Fender: Rick's Motorcycles 18"

Design B

**Rear Fender:** Rick's Motorcycles

License Plate Holder: Rick's Motorcycles

Parts-List "Holy Virgin"

Alle Infos zum Bike unter: https://ricks-motorcycles.com/en/bikes/%modell%/holy-virgin/