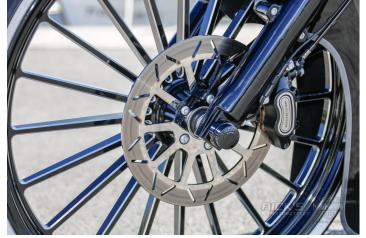

**Design RW:** Spoke Forged Wheel

Dimension RW: 4,0" x 18"

Tyre RW: Vee Rubber 150/60 18"

Whitewall

**Brake disc Front:** Rick's Motorcycles Steve

Brake caliper Front: Harley-Davidson

**Brake disc Rear:** Rick's Motorcycles Steve

Brake caliper Rear: Harley-Davidson

Pegs:Rick's MotorcyclesGas Tank:Harley-Davidson

Front Fender: Rick's Motorcycles 26"

Chicano

**Rear Fender:** Rick's Motorcycles Chicano

License Plate Holder: Rick's MotorcyclesTurn Signals Front: Harley-DavidsonTurn Signals Rear: Rizoma Club S