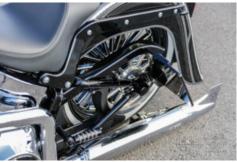

For this reason the Softail Deluxe, which was created at Rick's in Baden-Baden, would not be ergonomically right for the drug boss, because Rick's team gave their Chicano version a rather high apehanger, which needs a rider with long arms. Apart from that the Rick's Chicano Softail has all the hallmarks which belong to this style, which are curved fenders down to the ground, whitewall tires, a lot of chrome and a very long exhaust system with fishtails on both sides.

## **Tech Facts**

Manufacturer: Harley-Davidson
Modell: Softail Deluxe
Frame Type: Softail
Year: 2015

Stretch: -2"

Swingarm: Harley-Davidson

Shock: Legend Air

Frontwheel: Rick's Motorcycles

Design FW: Spoke Forged Wheel