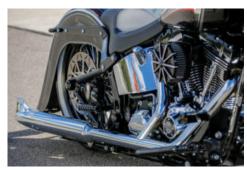

For this reason the Softail Deluxe, which was created at Rick's in Baden-Baden, would not be ergonomically right for the drug boss, because Rick's team gave their Chicano version a rather high apehanger, which needs a rider with long arms. Apart from that the Rick's Chicano Softail has all the hallmarks which belong to this style, which are curved fenders down to the ground, whitewall tires, a lot of chrome and a very long exhaust system with fishtails on both sides.

Levers:Harley-DavidsonRiser:Rick's MotorcyclesHandlebar:Rick's MotorcyclesGrips:Rick's Motorcycles Good

Guys

Engine: Twin Cam B

Cui: 103

Air Cleaner: Rick's Motorcycles Good Guys 2

Spoke BiColor

**Pipes:** Harley-Davidson

Mufflers: Kess-Tech

Fork: Rick's Motorcycles OEM

modified

Rake: 6°

Dimension FW: 3,5" x 26"

Tyre FW: Vee Rubber 120/50 26"

Whitewall

Rearwheel: Rick's Motorcycles