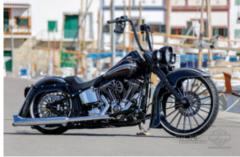

For this reason the Softail Deluxe, which was created at Rick's in Baden-Baden, would not be ergonomically right for the drug boss, because Rick's team gave their Chicano version a rather high apehanger, which needs a rider with long arms. Apart from that the Rick's Chicano Softail has all the hallmarks which belong to this style, which are curved fenders down to the ground, whitewall tires, a lot of chrome and a very long exhaust system with fishtails on both sides.

## **Tech Facts**

Manufacturer: Harley-Davidson
Modell: Softail Deluxe
Frame Type: Softail
Year: 2015

Stretch: -2"

Swingarm: Harley-Davidson

Shock: Legend Air

Frontwheel: Rick's Motorcycles

Design FW: Spoke Forged Wheel