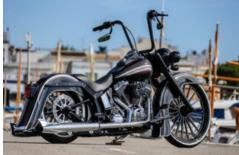

For this reason the Softail Deluxe, which was created at Rick's in Baden-Baden, would not be ergonomically right for the drug boss, because Rick's team gave their Chicano version a rather high apehanger, which needs a rider with long arms. Apart from that the Rick's Chicano Softail has all the hallmarks which belong to this style, which are curved fenders down to the ground, whitewall tires, a lot of chrome and a very long exhaust system with fishtails on both sides.

## **Tech Facts**

Manufacturer: Harley-Davidson
Modell: Softail Deluxe
Frame Type: Softail
Year: 2015

Stretch: -2"

Swingarm: Harley-Davidson

Shock: Legend Air

Frontwheel: Rick's Motorcycles

Design FW: Spoke Forged Wheel