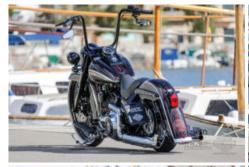

For this reason the Softail Deluxe, which was created at Rick's in Baden-Baden, would not be ergonomically right for the drug boss, because Rick's team gave their Chicano version a rather high apehanger, which needs a rider with long arms. Apart from that the Rick's Chicano Softail has all the hallmarks which belong to this style, which are curved fenders down to the ground, whitewall tires, a lot of chrome and a very long exhaust system with fishtails on both sides.