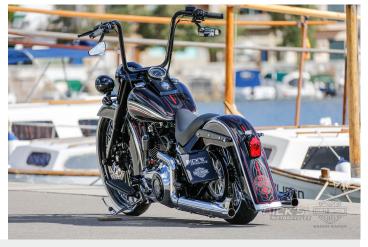

## Chicano

Translated this means: El Chapo is alive. It refers to the Mexican drug cartel boss Joaquin Guzman, who was given the nickname El Chapo (the little one) because he is only about 1,70 m tall, and who was captured again a few weeks ago.

For this reason the Softail Deluxe, which was created at Rick's in Baden-Baden, would not be ergonomically right for the drug boss, because Rick's team gave their Chicano version a rather high apehanger, which needs a rider with long arms. Apart from that the Rick's Chicano Softail has all the hallmarks which belong to this style, which are curved fenders down to the ground, whitewall tires, a lot of chrome and a very long exhaust system with fishtails on both sides.