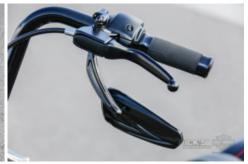

Levers:Harley-DavidsonRiser:Rick's MotorcyclesHandlebar:Rick's MotorcyclesGrips:Rick's Motorcycles Good

Guys

Engine: Twin Cam B

Cui: 103

Air Cleaner: Rick's Motorcycles Good Guys 2

Spoke BiColor

**Pipes:** Harley-Davidson

Mirrors: Harley-Davidson Tribal