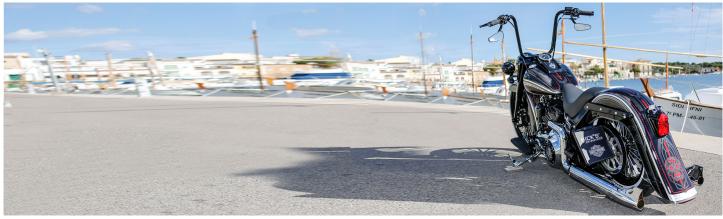

For this reason the Softail Deluxe, which was created at Rick's in Baden-Baden, would not be ergonomically right for the drug boss, because Rick's team gave their Chicano version a rather high apehanger, which needs a rider with long arms. Apart from that the Rick's Chicano Softail has all the hallmarks which belong to this style, which are curved fenders down to the ground, whitewall tires, a lot of chrome and a very long exhaust system with fishtails on both sides.

## **Tech Facts**

Manufacturer: Harley-Davidson
Modell: Softail Deluxe
Frame Type: Softail
Year: 2015

Stretch: -2"

Swingarm: Harley-Davidson

Shock: Legend Air

Frontwheel: Rick's Motorcycles

Design FW: Spoke Forged Wheel