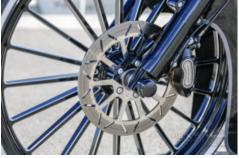

**Design RW:** Spoke Forged Wheel

Dimension RW: 4,0" x 18"

Tyre RW: Vee Rubber 150/60 18"

Whitewall

**Brake disc Front:** Rick's Motorcycles Steve

Brake caliper Front: Harley-Davidson

**Brake disc Rear:** Rick's Motorcycles Steve