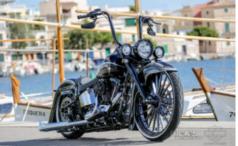

For this reason the Softail Deluxe, which was created at Rick's in Baden-Baden, would not be ergonomically right for the drug boss, because Rick's team gave their Chicano version a rather high apehanger, which needs a rider with long arms. Apart from that the Rick's Chicano Softail has all the hallmarks which belong to this style, which are curved fenders down to the ground, whitewall tires, a lot of chrome and a very long exhaust system with fishtails on both sides.