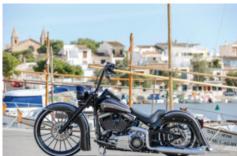

For this reason the Softail Deluxe, which was created at Rick's in Baden-Baden, would not be ergonomically right for the drug boss, because Rick's team gave their Chicano version a rather high apehanger, which needs a rider with long arms. Apart from that the Rick's Chicano Softail has all the hallmarks which belong to this style, which are curved fenders down to the ground, whitewall tires, a lot of chrome and a very long exhaust system with fishtails on both sides.