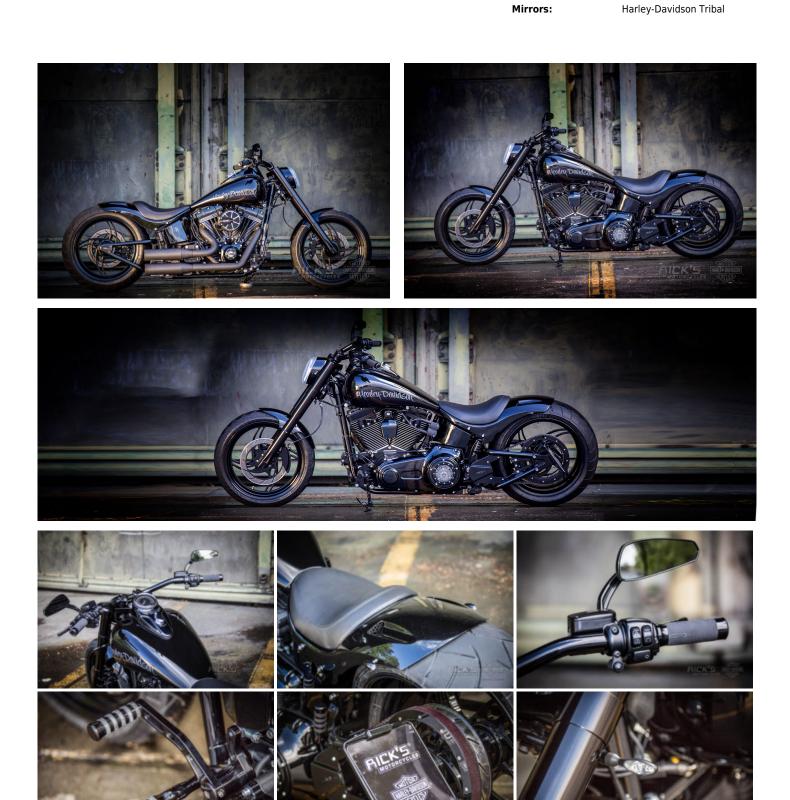

## Dark Slim

Black, low, fat rear and elegant on top? It is, of course, Rick's Softail Slim from Baden-Baden!

With some custom bikes one can see immediately where they have been built. The lines, the care of execution and the elegant impression which the machine makes, even when standing still, are always good indicators. To see on most parts the Rick's Motorcycles logo makes identification of course easier. Up to now Rick's team always succeeded to give new Harley-Davidson models the typical Rick's look, whereby the 2015 introduced Softail Slim makes an easy base: already the powerhouse, the 110 ci Screamin' Eagle Twin Cam B is one of the hottest engines available from the Factory!

## **Tech Facts**

| Manufacturer: | Harley-Davidson | Stretch:    | -4"                    | Riser:     | Rick's Motorcycles Good           |
|---------------|-----------------|-------------|------------------------|------------|-----------------------------------|
| Modell:       | Softail Slim S  | Swingarm:   | Rick's Motorcycles 300 |            | Guys                              |
| Frame Type:   | Softail         |             | Wide Tyre Kit          | Handlebar: | Rick's Motorcycles V-Rod 30<br>mm |
| Year:         | 2016            | Shock:      | Legend Air             |            |                                   |
|               |                 | Frontwheel: | Rick's Motorcycles     | Grips:     | Rick's Motorcycles Good<br>Guys   |

| Rake:        | 3°                           | Tyre RW:      | Metzeler 300/35 18"    | License Plate Holder | Cut "RACE" Steel                                                                 |
|--------------|------------------------------|---------------|------------------------|----------------------|----------------------------------------------------------------------------------|
| Fork:        | Rick's Motorcycles Good Guys | Dimension RW: | 10,5" x 18"            | Rear Fender:         | Design B<br>Rick's Motorcycles Short                                             |
| Mufflers:    | Kess-Tech                    | Design RW:    | Freestyle Forged Wheel |                      |                                                                                  |
| Pipes:       | Kess-Tech                    | Rearwheel:    | Rick's Motorcycles     | Front Fender:        | Rick's Motorcycles 18"                                                           |
| Air Cleaner: | Rick's Motorcycles Good Guys | Tyre FW:      | Metzeler 130/60 18"    | Gas Tank:            | Rick's Motorcycles O-Ring,<br>OEM Position<br>Rick's Motorcycles OEM<br>modified |
| Cui:         | 110                          | Dimension FW: | 4,0" x 18"             |                      |                                                                                  |
| Engine:      | Twin Cam B                   | Design FW:    | Freestyle Forged Wheel | Pegs:                |                                                                                  |
|              |                              |               |                        |                      |                                                                                  |