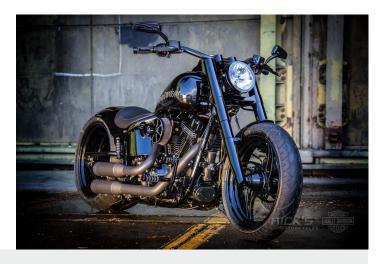

## Dark Slim

Black, low, fat rear and elegant on top? It is, of course, Rick's Softail Slim from Baden-Baden!

With some custom bikes one can see immediately where they have been built. The lines, the care of execution and the elegant impression which the machine makes, even when standing still, are always good indicators. To see on most parts the Rick's Motorcycles logo makes identification of course easier. Up to now Rick's team always succeeded to give new Harley-Davidson models the typical Rick's look, whereby the 2015 introduced Softail Slim makes an easy base: already the powerhouse, the 110 ci Screamin' Eagle Twin Cam B is one of the hottest engines available from the Factory!