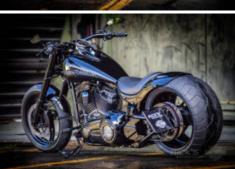

## Dark Slim

Black, low, fat rear and elegant on top? It is, of course, Rick's Softail Slim from Baden-Baden!

With some custom bikes one can see immediately where they have been built. The lines, the care of execution and the elegant impression which the machine makes, even when standing still, are always good indicators. To see on most parts the Rick's Motorcycles logo makes identification of course easier. Up to now Rick's team always succeeded to give new Harley-Davidson models the typical Rick's look, whereby the 2015 introduced Softail Slim makes an easy base: already the powerhouse, the 110 ci Screamin' Eagle Twin Cam B is one of the hottest engines available from the Factory!