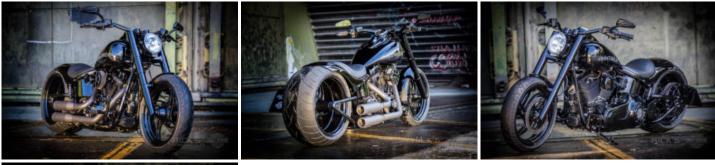

## Dark Slim

Black, low, fat rear and elegant on top? It is, of course, Rick's Softail Slim from Baden-Baden!

With some custom bikes one can see immediately where they have been built. The lines, the care of execution and the elegant impression which the machine makes, even when standing still, are always good indicators. To see on most parts the Rick's Motorcycles logo makes identification of course easier. Up to now Rick's team always succeeded to give new Harley-Davidson models the typical Rick's look, whereby the 2015 introduced Softail Slim makes an easy base: already the powerhouse, the 110 ci Screamin' Eagle Twin Cam B is one of the hottest engines available from the Factory!