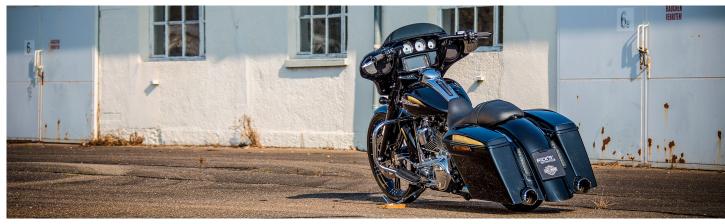

Harley's Tourers are more popular than ever, leading with the Street Glide models as the most sought after long distance touring vehicles. Even the stock version leaves not much to be desired. In this case top of the list of the customer was a 23-inch front wheel in 'Rick Rod' design. But what sounds easy in theory is often more complicated in reality, or requires a lot more work, and simply "old wheel off, new wheel on" is not enough. If you were to do that, the bike would after mounting of the larger wheel be lifted up at the front, thereby negatively influencing the whole bike geometry and later ride performance. Rick's Motorcycles not only has the necessary know-how and decades of experience of building custom bikes, but also their own construction department and parts manufacture with all necessary machines and tools. For the Touring models, completely new triple trees were developed, which were adapted to wheel sizes of 21, 23 and 26 inches, with which despite larger wheel dimensions ride properties can be achieved which are largely similar to stock. Customizing nowadays is more than just exchanging parts and bending a bit of sheet metal.