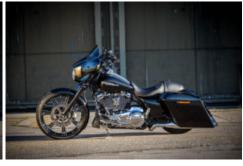

Harley's Tourers are more popular than ever, leading with the Street Glide models as the most sought after long distance touring vehicles. Even the stock version leaves not much to be desired. In this case top of the list of the customer was a 23-inch front wheel in 'Rick Rod' design. But what sounds easy in theory is often more complicated in reality, or requires a lot more work, and simply "old wheel off, new wheel on" is not enough. If you were to do that, the bike would after mounting of the larger wheel be lifted up at the front, thereby negatively influencing the whole bike geometry and later ride performance. Rick's Motorcycles not only has the necessary know-how and decades of experience of building custom bikes, but also their own construction department and parts manufacture with all necessary machines and tools. For the Touring models, completely new triple trees were developed, which were adapted to wheel sizes of 21, 23 and 26 inches, with which despite larger wheel dimensions ride properties can be achieved which are largely similar to stock. Customizing nowadays is more than just exchanging parts and bending a bit of sheet metal.