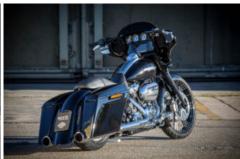

## Street Glide Milwaukee-Eight 23 Zoll

When the Milwaukee-Eight engines celebrated their premiere, a murmur went through the rows of long-term Harley enthusiasts, but now tempers have calmed down again. Compared to the Twin Cam engines, advantages like performance and torque power, and even the low heat generation when waiting at the lights, is positive. As far as customizing is concerned, friends of individual style also get their share. Rick's Motorcycles has given the Harley-Davidson Street Glide a 23-inch front wheel, a rear conversion and other fine detailing, which give the bike more individuality without influencing ride performance negatively.

Harley's Tourers are more popular than ever, leading with the Street Glide models as the most sought after long distance touring vehicles. Even the stock version leaves not much to be desired. In this case top of the list of the customer was a 23-inch front wheel in 'Rick Rod' design. But what sounds easy in theory is often more complicated in reality, or requires a lot more work, and simply "old wheel off, new wheel on" is not enough. If you were to do that, the bike would after mounting of the larger wheel be lifted up at the front, thereby negatively influencing the whole bike geometry and later ride performance. Rick's Motorcycles not only has the necessary know-how and decades of experience of building custom bikes, but also their own construction department and parts manufacture with all necessary machines and tools. For the Touring models, completely new triple trees were developed, which were adapted to wheel sizes of 21, 23 and 26 inches, with which despite larger wheel dimensions ride properties can be achieved which are largely similar to stock. Customizing nowadays is more than just exchanging parts and bending a bit of sheet metal.