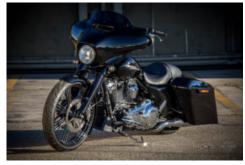

## Street Glide Milwaukee-Eight 23 Zoll

When the Milwaukee-Eight engines celebrated their premiere, a murmur went through the rows of long-term Harley enthusiasts, but now tempers have calmed down again. Compared to the Twin Cam engines, advantages like performance and torque power, and even the low heat generation when waiting at the lights, is positive. As far as customizing is concerned, friends of individual style also get their share. Rick's Motorcycles has given the Harley-Davidson Street Glide a 23-inch front wheel, a rear conversion and other fine detailing, which give the bike more individuality without influencing ride performance negatively.

Harley's Tourers are more popular than ever, leading with the Street Glide models as the most sought after long distance touring vehicles. Even the stock version leaves not much to be desired. In this case top of the list of the customer was a 23-inch front wheel in 'Rick Rod' design. But what sounds easy in theory is often more complicated in reality, or requires a lot more work, and simply "old wheel off, new wheel on" is not enough. If you were to do that, the bike would after mounting of the larger wheel be lifted up at the front, thereby negatively influencing the whole bike geometry and later ride performance. Rick's Motorcycles not only has the necessary know-how and decades of experience of building custom bikes, but also their own construction department and parts manufacture with all necessary machines and tools. For the Touring models, completely new triple trees were developed, which were adapted to wheel sizes of 21, 23 and 26 inches, with which despite larger wheel dimensions ride properties can be achieved which are largely similar to stock. Customizing nowadays is more than just exchanging parts and bending a bit of sheet metal.