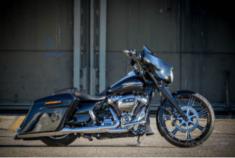

## Street Glide Milwaukee-Eight 23 Zoll

When the Milwaukee-Eight engines celebrated their premiere, a murmur went through the rows of long-term Harley enthusiasts, but now tempers have calmed down again. Compared to the Twin Cam engines, advantages like performance and torque power, and even the low heat generation when waiting at the lights, is positive. As far as customizing is concerned, friends of individual style also get their share. Rick's Motorcycles has given the Harley-Davidson Street Glide a 23-inch front wheel, a rear conversion and other fine detailing, which give the bike more individuality without influencing ride performance negatively.

Harley's Tourers are more popular than ever, leading with the Street Glide models as the most sought after long distance touring vehicles. Even the stock version leaves not much to be desired. In this case top of the list of the customer was a 23-inch front wheel in 'Rick Rod' design. But what sounds easy in theory is often more complicated in reality, or requires a lot more work, and simply "old wheel off, new wheel on" is not enough. If you were to do that, the bike would after mounting of the larger wheel be lifted up at the front, thereby negatively influencing the whole bike geometry and later ride performance. Rick's Motorcycles not only has the necessary know-how and decades of experience of building custom bikes, but also their own construction department and parts manufacture with all necessary machines and tools. For the Touring models, completely new triple trees were developed, which were adapted to wheel sizes of 21, 23 and 26 inches, with which despite larger wheel dimensions ride properties can be achieved which are largely similar to stock. Customizing nowadays is more than just exchanging parts and bending a bit of sheet metal.