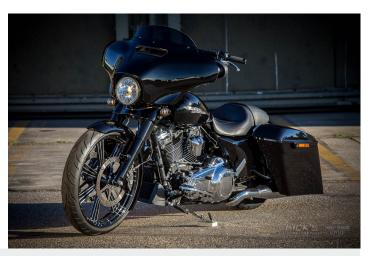

## Street Glide Milwaukee-Eight 23 Zoll

When the Milwaukee-Eight engines celebrated their premiere, a murmur went through the rows of long-term Harley enthusiasts, but now tempers have calmed down again. Compared to the Twin Cam engines, advantages like performance and torque power, and even the low heat generation when waiting at the lights, is positive. As far as customizing is concerned, friends of individual style also get their share. Rick's Motorcycles has given the Harley-Davidson Street Glide a 23-inch front wheel, a rear conversion and other fine detailing, which give the bike more individuality without influencing ride performance negatively.

Harley's Tourers are more popular than ever, leading with the Street Glide models as the most sought after long distance touring vehicles. Even the stock version leaves not much to be desired. In this case top of the list of the customer was a 23-inch front wheel in 'Rick Rod' design. But what sounds easy in theory is often more complicated in reality, or requires a lot more work, and simply "old wheel off, new wheel on" is not enough. If you were to do that, the bike would after mounting of the larger wheel be lifted up at the front, thereby negatively influencing the whole bike geometry and later ride performance. Rick's Motorcycles not only has the necessary know-how and decades of experience of building custom bikes, but also their own construction department and parts manufacture with all necessary machines and tools. For the Touring models, completely new triple trees were developed, which were adapted to wheel sizes of 21, 23 and 26 inches, with which despite larger wheel dimensions ride properties can be achieved which are largely similar to stock. Customizing nowadays is more than just exchanging parts and bending a bit of sheet metal.