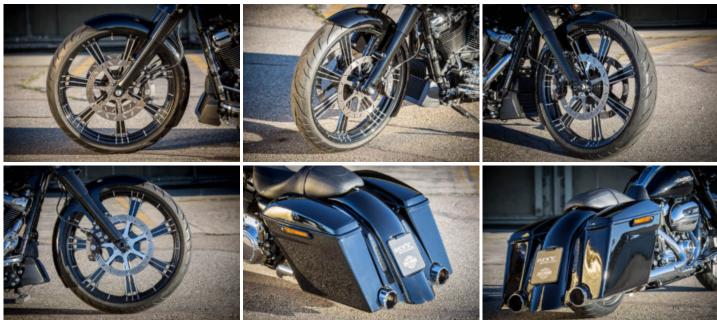

## Street Glide Milwaukee-Eight 23 Zoll

When the Milwaukee-Eight engines celebrated their premiere, a murmur went through the rows of long-term Harley enthusiasts, but now tempers have calmed down again. Compared to the Twin Cam engines, advantages like performance and torque power, and even the low heat generation when waiting at the lights, is positive. As far as customizing is concerned, friends of individual style also get their share. Rick's Motorcycles has given the Harley-Davidson Street Glide a 23-inch front wheel, a rear conversion and other fine detailing, which give the bike more individuality without influencing ride performance negatively.

Harley's Tourers are more popular than ever, leading with the Street Glide models as the most sought after long distance touring vehicles. Even the stock version leaves not much to be desired. In this case top of the list of the customer was a 23-inch front wheel in 'Rick Rod' design. But what sounds easy in theory is often more complicated in reality, or requires a lot more work, and simply "old wheel off, new wheel on" is not enough. If you were to do that, the bike would after mounting of the larger wheel be lifted up at the front, thereby negatively influencing the whole bike geometry and later ride performance. Rick's Motorcycles not only has the necessary know-how and decades of experience of building custom bikes, but also their own construction department and parts manufacture with all necessary machines and tools. For the Touring models, completely new triple trees were developed, which were adapted to wheel sizes of 21, 23 and 26 inches, with which despite larger wheel dimensions ride properties can be achieved which are largely similar to stock. Customizing nowadays is more than just exchanging parts and bending a bit of sheet metal.