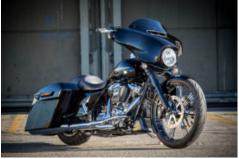

## Street Glide Milwaukee-Eight 23 Zoll

When the Milwaukee-Eight engines celebrated their premiere, a murmur went through the rows of long-term Harley enthusiasts, but now tempers have calmed down again. Compared to the Twin Cam engines, advantages like performance and torque power, and even the low heat generation when waiting at the lights, is positive. As far as customizing is concerned, friends of individual style also get their share. Rick's Motorcycles has given the Harley-Davidson Street Glide a 23-inch front wheel, a rear conversion and other fine detailing, which give the bike more individuality without influencing ride performance negatively.

Harley's Tourers are more popular than ever, leading with the Street Glide models as the most sought after long distance touring vehicles. Even the stock version leaves not much to be desired. In this case top of the list of the customer was a 23-inch front wheel in 'Rick Rod' design. But what sounds easy in theory is often more complicated in reality, or requires a lot more work, and simply "old wheel off, new wheel on" is not enough. If you were to do that, the bike would after mounting of the larger wheel be lifted up at the front, thereby negatively influencing the whole bike geometry and later ride performance. Rick's Motorcycles not only has the necessary know-how and decades of experience of building custom bikes, but also their own construction department and parts manufacture with all necessary machines and tools. For the Touring models, completely new triple trees were developed, which were adapted to wheel sizes of 21, 23 and 26 inches, with which despite larger wheel dimensions ride properties can be achieved which are largely similar to stock. Customizing nowadays is more than just exchanging parts and bending a bit of sheet metal.