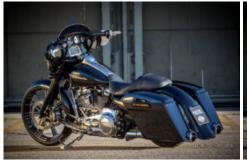

## Street Glide Milwaukee-Eight 23 Zoll

When the Milwaukee-Eight engines celebrated their premiere, a murmur went through the rows of long-term Harley enthusiasts, but now tempers have calmed down again. Compared to the Twin Cam engines, advantages like performance and torque power, and even the low heat generation when waiting at the lights, is positive. As far as customizing is concerned, friends of individual style also get their share. Rick's Motorcycles has given the Harley-Davidson Street Glide a 23-inch front wheel, a rear conversion and other fine detailing, which give the bike more individuality without influencing ride performance negatively.