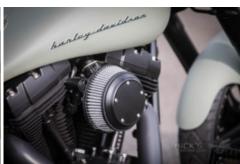

## **Tech Facts**

Manufacturer: Harley-Davidson Modell: Softail Cross Bones

Frame Type: Softail 2009 Year:

Twin Cam B **Engine:** 

Cui: 96

Air Cleaner: Harley-Davidson Stage 1

Vance & Hines Pipes: **Mufflers:** Vance & Hines