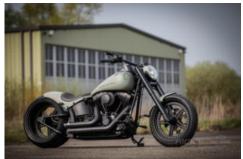

## **Tech Facts**

Manufacturer: Harley-Davidson Modell: Softail Cross Bones

Frame Type: Softail 2009 Year:

Twin Cam B **Engine:** 

Cui: 96

Air Cleaner: Harley-Davidson Stage 1

Vance & Hines Pipes: **Mufflers:** Vance & Hines

Fork: Rick's Motorcycles Good Guys

Rake: 3° Stretch:

Rick's Motorcycles 300 Swingarm:

Wide Tyre Kit

Shock: Legend Air

Frontwheel: Rick's Motorcycles Design FW: Apollo 5 3-piece

**Dimension FW:** 3,5" x 18"

Tyre FW: Metzeler 130/60 18" Rearwheel: Rick's Motorcycles

Design RW: Apollo 5 3-piece 10,5" x 18" **Dimension RW:** 

**Brake disc Front:** 

Tyre RW: Metzeler 300/35 18" Rick's Motorcycles Apollo 5

**Brake caliper Front:** Rick's Motorcycles 6-piston **Turn Signals Rear:** 

Levers: Harley-Davidson

Handlebar: Rick's Motorcycles V-Rod 1"

Grips: Arlen Ness

Riser:

Pegs: Rick's Motorcycles O-Ring,

+2"

Gas Tank: Rick's Motorcycles OEM

stretched

Front Fender: Rick's Motorcycles 18"

Design B

Rear Fender: Rick's Motorcycles Short

Cut "RACE" Steel

Rick's Motorcycles

License Plate Holder: Rick's Motorcycles

**Turn Signals Front:** Kellermann P&W

| 1

Brake disc Rear: Rick's Motorcycles Apollo 5 Mirrors: Arlen Ness

Brake caliper Rear: Rick's Motorcycles Drive

Side Break