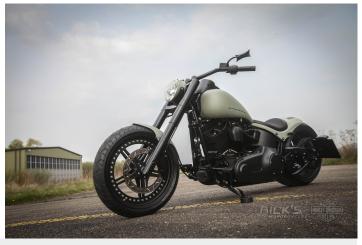

## **Tech Facts**

Manufacturer: Harley-Davidson Modell: Softail Cross Bones

Frame Type: Softail 2009 Year:

Twin Cam B **Engine:** 

Cui: 96

Air Cleaner: Harley-Davidson Stage 1

Vance & Hines Pipes: **Mufflers:** Vance & Hines

Fork: Rick's Motorcycles Good Guys

Rake: 3° Stretch:

Rick's Motorcycles 300 Swingarm:

Wide Tyre Kit

Shock: Legend Air

Frontwheel: Rick's Motorcycles Design FW: Apollo 5 3-piece

**Dimension FW:** 3,5" x 18"

Tyre FW: Metzeler 130/60 18" Rearwheel: Rick's Motorcycles

Design RW: Apollo 5 3-piece 10,5" x 18" **Dimension RW:** 

**Brake disc Front:** 

Tyre RW: Metzeler 300/35 18" Rick's Motorcycles Apollo 5

**Brake caliper Front:** Rick's Motorcycles 6-piston **Turn Signals Rear:** 

Levers: Harley-Davidson

Handlebar: Rick's Motorcycles V-Rod 1"

Grips: Arlen Ness

Riser:

Pegs: Rick's Motorcycles O-Ring,

+2"

Gas Tank: Rick's Motorcycles OEM

stretched

Front Fender: Rick's Motorcycles 18"

Design B

Rear Fender: Rick's Motorcycles Short

Cut "RACE" Steel

Rick's Motorcycles

License Plate Holder: Rick's Motorcycles

**Turn Signals Front:** Kellermann P&W

| 1

Brake disc Rear: Rick's Motorcycles Apollo 5 Mirrors: Arlen Ness

Brake caliper Rear: Rick's Motorcycles Drive

Side Break