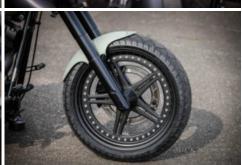

Fork: Rick's Motorcycles Good Guys

Rake: 3° Stretch:

Rick's Motorcycles 300 Swingarm:

Wide Tyre Kit

Shock: Legend Air

Frontwheel: Rick's Motorcycles Design FW: Apollo 5 3-piece

**Dimension FW:** 3,5" x 18"

Tyre FW: Metzeler 130/60 18" Rearwheel: Rick's Motorcycles

Design RW: Apollo 5 3-piece 10,5" x 18" **Dimension RW:** 

**Brake disc Front:** 

Tyre RW: Metzeler 300/35 18" Rick's Motorcycles Apollo 5

**Brake caliper Front:** Rick's Motorcycles 6-piston **Turn Signals Rear:** 