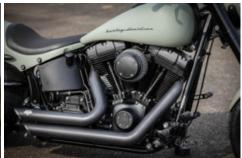

## **Tech Facts**

Manufacturer: Harley-Davidson Modell: Softail Cross Bones

Frame Type: Softail 2009 Year:

Twin Cam B **Engine:** 

Cui: 96

Air Cleaner: Harley-Davidson Stage 1

Vance & Hines Pipes: **Mufflers:** Vance & Hines

Fork: Rick's Motorcycles Good Guys

Rake: 3° Stretch:

Rick's Motorcycles 300 Swingarm:

Wide Tyre Kit

Shock: Legend Air

Frontwheel: Rick's Motorcycles Design FW: Apollo 5 3-piece

**Dimension FW:** 3,5" x 18"

Tyre FW: Metzeler 130/60 18" Rearwheel: Rick's Motorcycles