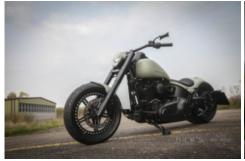

Fork: Rick's Motorcycles Good Guys

Rake: 3° Stretch:

Rick's Motorcycles 300 Swingarm:

Wide Tyre Kit

Shock: Legend Air

Frontwheel: Rick's Motorcycles Design FW: Apollo 5 3-piece

**Dimension FW:** 3,5" x 18"

Tyre FW: Metzeler 130/60 18" Rearwheel: Rick's Motorcycles

Design RW: Apollo 5 3-piece 10,5" x 18" **Dimension RW:** 

**Brake disc Front:** 

Tyre RW: Metzeler 300/35 18" Rick's Motorcycles Apollo 5

**Brake caliper Front:** Rick's Motorcycles 6-piston **Turn Signals Rear:** 

Front Fender: Rick's Motorcycles 18"

Design B

Rear Fender: Rick's Motorcycles Short

Cut "RACE" Steel

Rick's Motorcycles

License Plate Holder: Rick's Motorcycles

**Turn Signals Front:** Kellermann P&W

| 1