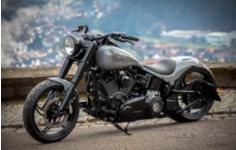

## Fatboy 2016

| Authorized Harley-Davidson® Dealer

## Fatboy 2016

## **Tech Facts**

Manufacturer: Harley-Davidson Modell: Softail Slim S

Frame Type: Softail

2016 Year:

Twin Cam B **Engine:** 

Cui: 110

Rick's Motorcycles Good Guys Air Cleaner:

Jekyll & Hyde Pipes: Jekyll & Hyde **Mufflers:** Fork:

Harley-Davidson

Swingarm:

Rick's Motorcycles 300

Wide Tyre Kit

Legend Air Shock:

Frontwheel: Rick's Motorcycles

Design FW: Freestyle Forged Wheel

**Dimension FW:** 4,0" x 18"

Tyre FW: Metzeler 130/60 18"

Rick's Motorcycles Rearwheel:

Design RW: Freestyle Forged Wheel

**Dimension RW:** 10,5" x 18"

Tyre RW: Metzeler 300/35 18" Riser: Rick's Motorcycles Dirt

Track

Handlebar: Rick's Motorcycles V-Rod 30

Rick's Motorcycles Good Grips:

Guys

Pegs: Rick's Motorcycles O-Ring,

+2"

Gas Tank: Rick's Motorcycles OEM

stretched

Front Fender: Rick's Motorcycles 18"

Design B

Rear Fender: Rick's Motorcycles Short

Cut "RACE" Steel

License Plate Holder: Rick's Motorcycles

Parts-List "Fatboy 2016"

Alle Infos zum Bike unter: https://ricks-motorcycles.com/bikes/softail/fatboy-grau-dez-2016/