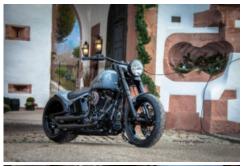

## Fatboy 2016

| Authorized Harley-Davidson® Dealer

## Fatboy 2016

## **Tech Facts**

Manufacturer: Harley-Davidson Modell: Softail Slim S

Frame Type: Softail

2016 Year:

Twin Cam B **Engine:** 

Cui: 110

Rick's Motorcycles Good Guys Air Cleaner:

Jekyll & Hyde Pipes: Jekyll & Hyde **Mufflers:** Fork:

Harley-Davidson

Swingarm:

Rick's Motorcycles 300

Wide Tyre Kit

Legend Air Shock:

Frontwheel: Rick's Motorcycles

Design FW: Freestyle Forged Wheel

**Dimension FW:** 4,0" x 18"

Tyre FW: Metzeler 130/60 18"

Rick's Motorcycles Rearwheel:

Design RW: Freestyle Forged Wheel

**Dimension RW:** 10,5" x 18"

Tyre RW: Metzeler 300/35 18" Riser: Rick's Motorcycles Dirt

Track

Handlebar: Rick's Motorcycles V-Rod 30

Rick's Motorcycles Good Grips:

Guys

Pegs: Rick's Motorcycles O-Ring,

+2"

Gas Tank: Rick's Motorcycles OEM

stretched

Front Fender: Rick's Motorcycles 18"

Design B

Rear Fender: Rick's Motorcycles Short

Cut "RACE" Steel

License Plate Holder: Rick's Motorcycles

Parts-List "Fatboy 2016"

Alle Infos zum Bike unter: https://ricks-motorcycles.com/bikes/softail/fatboy-grau-dez-2016/