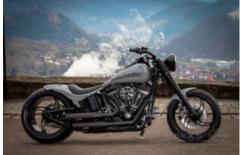

## **Tech Facts**

Manufacturer: Harley-Davidson Modell: Softail Slim S

Frame Type: Softail

2016 Year:

Twin Cam B **Engine:** 

Cui: 110

Rick's Motorcycles Good Guys Air Cleaner:

Jekyll & Hyde Pipes: Jekyll & Hyde **Mufflers:** Fork:

Harley-Davidson

Swingarm:

Rick's Motorcycles 300

Wide Tyre Kit

Legend Air Shock:

Frontwheel: Rick's Motorcycles

Design FW: Freestyle Forged Wheel

**Dimension FW:** 4,0" x 18"

Tyre FW: Metzeler 130/60 18"

Rick's Motorcycles Rearwheel:

Design RW: Freestyle Forged Wheel

**Dimension RW:** 10,5" x 18"

Tyre RW: Metzeler 300/35 18" Riser: Rick's Motorcycles Dirt

Track

Handlebar: Rick's Motorcycles V-Rod 30

Rick's Motorcycles Good Grips:

Guys

Pegs: Rick's Motorcycles O-Ring,

+2"

Gas Tank: Rick's Motorcycles OEM

stretched

Front Fender: Rick's Motorcycles 18"

Design B

Rear Fender: Rick's Motorcycles Short

Cut "RACE" Steel

License Plate Holder: Rick's Motorcycles

Parts-List "Fatboy 2016"

Alle Infos zum Bike unter: https://ricks-motorcycles.com/bikes/softail/fatboy-grau-dez-2016/