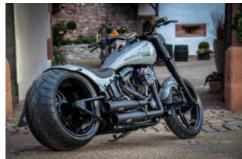

## **Tech Facts**

Manufacturer: Harley-Davidson Modell: Softail Slim S

Frame Type: Softail

2016 Year:

Twin Cam B **Engine:** 

Cui: 110

Rick's Motorcycles Good Guys Air Cleaner:

Jekyll & Hyde Pipes: Jekyll & Hyde **Mufflers:** Fork:

Harley-Davidson

Swingarm:

Rick's Motorcycles 300

Wide Tyre Kit

Legend Air Shock:

Frontwheel: Rick's Motorcycles

Design FW: Freestyle Forged Wheel

**Dimension FW:** 4,0" x 18"

Tyre FW: Metzeler 130/60 18"

Rick's Motorcycles Rearwheel:

Design RW: Freestyle Forged Wheel

**Dimension RW:** 10,5" x 18"

Tyre RW: Metzeler 300/35 18" Riser: Rick's Motorcycles Dirt

Track

Handlebar: Rick's Motorcycles V-Rod 30

Rick's Motorcycles Good Grips:

Guys

Pegs: Rick's Motorcycles O-Ring,

+2"

Gas Tank: Rick's Motorcycles OEM

stretched

Front Fender: Rick's Motorcycles 18"

Design B

Rear Fender: Rick's Motorcycles Short

Cut "RACE" Steel

License Plate Holder: Rick's Motorcycles

Parts-List "Fatboy 2016"

Alle Infos zum Bike unter: https://ricks-motorcycles.com/bikes/softail/fatboy-grau-dez-2016/