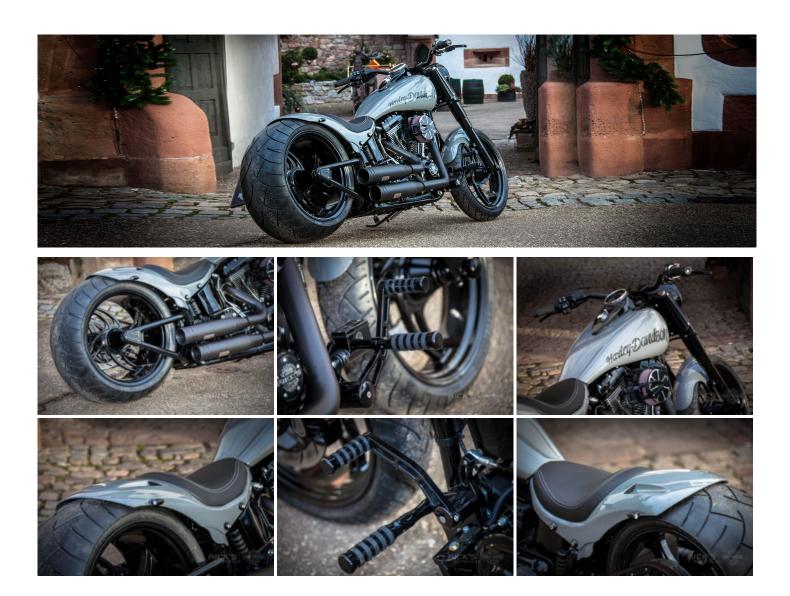

## **Tech Facts**

Manufacturer: Harley-Davidson Modell: Softail Slim S

Frame Type: Softail

2016 Year:

Twin Cam B **Engine:** 

Cui: 110

Rick's Motorcycles Good Guys Air Cleaner:

Jekyll & Hyde Pipes: Jekyll & Hyde **Mufflers:** Fork:

Harley-Davidson

Swingarm:

Rick's Motorcycles 300

Wide Tyre Kit

Legend Air Shock:

Frontwheel: Rick's Motorcycles

Design FW: Freestyle Forged Wheel

**Dimension FW:** 4,0" x 18"

Tyre FW: Metzeler 130/60 18"

Rick's Motorcycles Rearwheel:

Design RW: Freestyle Forged Wheel

**Dimension RW:** 10,5" x 18"

Tyre RW: Metzeler 300/35 18" Riser: Rick's Motorcycles Dirt

Track

Handlebar: Rick's Motorcycles V-Rod 30

Rick's Motorcycles Good Grips:

Guys

Pegs: Rick's Motorcycles O-Ring,

+2"

Gas Tank: Rick's Motorcycles OEM

stretched

Front Fender: Rick's Motorcycles 18"

Design B

Rear Fender: Rick's Motorcycles Short

Cut "RACE" Steel

License Plate Holder: Rick's Motorcycles

Parts-List "Fatboy 2016"

Alle Infos zum Bike unter: https://ricks-motorcycles.com/bikes/softail/fatboy-grau-dez-2016/