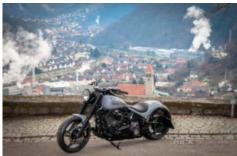

## **Tech Facts**

Manufacturer: Harley-Davidson Modell: Softail Slim S

Frame Type: Softail

2016 Year:

Twin Cam B **Engine:** 

Cui: 110

Rick's Motorcycles Good Guys Air Cleaner:

Jekyll & Hyde Pipes: Jekyll & Hyde **Mufflers:** Fork:

Harley-Davidson

Swingarm:

Rick's Motorcycles 300

Wide Tyre Kit

Legend Air Shock:

Frontwheel: Rick's Motorcycles

Design FW: Freestyle Forged Wheel

**Dimension FW:** 4,0" x 18"

Tyre FW: Metzeler 130/60 18"

Rick's Motorcycles Rearwheel:

Design RW: Freestyle Forged Wheel

**Dimension RW:** 10,5" x 18"

Tyre RW: Metzeler 300/35 18" Riser: Rick's Motorcycles Dirt

Track

Handlebar: Rick's Motorcycles V-Rod 30

Rick's Motorcycles Good Grips:

Guys

Pegs: Rick's Motorcycles O-Ring,

+2"

Gas Tank: Rick's Motorcycles OEM

stretched

Front Fender: Rick's Motorcycles 18"

Design B

Rear Fender: Rick's Motorcycles Short

Cut "RACE" Steel

License Plate Holder: Rick's Motorcycles

Parts-List "Fatboy 2016"

Alle Infos zum Bike unter: https://ricks-motorcycles.com/bikes/softail/fatboy-grau-dez-2016/