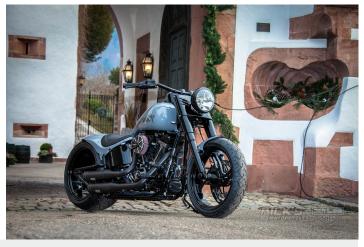

## Fatboy 2016

| Authorized Harley-Davidson® Dealer

## Fatboy 2016

## **Tech Facts**

Manufacturer: Harley-Davidson Modell: Softail Slim S

Frame Type: Softail

2016 Year:

Twin Cam B **Engine:** 

Cui: 110

Rick's Motorcycles Good Guys Air Cleaner:

Jekyll & Hyde Pipes: Jekyll & Hyde **Mufflers:** Fork:

Harley-Davidson

Swingarm:

Rick's Motorcycles 300

Wide Tyre Kit

Legend Air Shock:

Frontwheel: Rick's Motorcycles

Design FW: Freestyle Forged Wheel

**Dimension FW:** 4,0" x 18"

Tyre FW: Metzeler 130/60 18"

Rick's Motorcycles Rearwheel:

Design RW: Freestyle Forged Wheel

**Dimension RW:** 10,5" x 18"

Tyre RW: Metzeler 300/35 18" Riser: Rick's Motorcycles Dirt

Track

Handlebar: Rick's Motorcycles V-Rod 30

Rick's Motorcycles Good Grips:

Guys

Pegs: Rick's Motorcycles O-Ring,

+2"

Gas Tank: Rick's Motorcycles OEM

stretched

Front Fender: Rick's Motorcycles 18"

Design B

Rear Fender: Rick's Motorcycles Short

Cut "RACE" Steel

License Plate Holder: Rick's Motorcycles

Parts-List "Fatboy 2016"

Alle Infos zum Bike unter: https://ricks-motorcycles.com/bikes/softail/fatboy-grau-dez-2016/