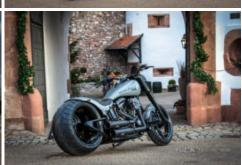

## **Tech Facts**

Manufacturer: Harley-Davidson Modell: Softail Slim S

Frame Type: Softail

2016 Year:

Twin Cam B **Engine:** 

Cui: 110

Rick's Motorcycles Good Guys Air Cleaner:

Jekyll & Hyde Pipes: Jekyll & Hyde **Mufflers:** Fork:

Harley-Davidson

Swingarm:

Rick's Motorcycles 300

Wide Tyre Kit

Legend Air Shock:

Frontwheel: Rick's Motorcycles

Design FW: Freestyle Forged Wheel

**Dimension FW:** 4,0" x 18"

Tyre FW: Metzeler 130/60 18"

Rick's Motorcycles Rearwheel:

Design RW: Freestyle Forged Wheel

**Dimension RW:** 10,5" x 18"

Tyre RW: Metzeler 300/35 18" Riser: Rick's Motorcycles Dirt

Track

Handlebar: Rick's Motorcycles V-Rod 30

Rick's Motorcycles Good Grips:

Guys

Pegs: Rick's Motorcycles O-Ring,

+2"

Gas Tank: Rick's Motorcycles OEM

stretched

Front Fender: Rick's Motorcycles 18"

Design B

Rear Fender: Rick's Motorcycles Short

Cut "RACE" Steel

License Plate Holder: Rick's Motorcycles

Parts-List "Fatboy 2016"

Alle Infos zum Bike unter: https://ricks-motorcycles.com/bikes/softail/fatboy-grau-dez-2016/