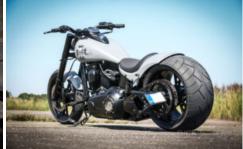

## **Tech Facts**

Manufacturer: Harley-Davidson Modell: Softail Slim

Frame Type: Softail 2013

Year:

Twin Cam B **Engine:** 

Cui: 103

Air Cleaner: Rick's Motorcycles Good Guys

Vance & Hines Pipes: **Mufflers:** Vance & Hines

Fork: Rick's Motorcycles Good Guys

Rake: 3° Stretch:

Rick's Motorcycles 300 Swingarm:

Wide Tyre Kit

Shock: Legend Air

Frontwheel: Rick's Motorcycles

Design FW: Rodder Forged Wheel

**Dimension FW:** 4.0" x 18"

Tyre FW: Metzeler 130/60 18"

Rearwheel: Rick's Motorcycles Design RW: Rodder Forged Wheel

10,5" x 18" **Dimension RW:** 

Tyre RW: Metzeler 300/35 18" Riser: Rick's Motorcycles

**Handlebar:** Rick's Motorcyces

Superbike Low 30 mm

Grips: Rick's Motorcycles Good Guys

Rick's Motorcycles O-Ring, Pegs:

Gas Tank: Rick's Motorcycles OEM modified

Front Fender: Rick's Motorcycles 18"

Design B

**Rear Fender:** Rick's Motorcycles Short

Cut Steel

License Plate Holder: Rick's Motorcycles

Mirrors: Harley-Davidson Tribal