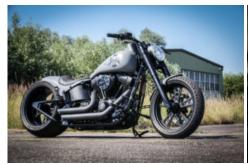

## Softail Slim 300

| Authorized Harley-Davidson® Dealer

## Softail Slim 300

## **Tech Facts**

Manufacturer: Harley-Davidson Modell: Softail Slim

Frame Type: Softail 2013

Year:

Twin Cam B **Engine:** 

Cui: 103

Air Cleaner: Rick's Motorcycles Good Guys

Vance & Hines Pipes: **Mufflers:** Vance & Hines

Fork: Rick's Motorcycles Good Guys

Rake: 3° Stretch:

Rick's Motorcycles 300 Swingarm:

Wide Tyre Kit

Shock: Legend Air

Frontwheel: Rick's Motorcycles

Design FW: Rodder Forged Wheel

**Dimension FW:** 4.0" x 18"

Tyre FW: Metzeler 130/60 18"

Rearwheel: Rick's Motorcycles Design RW: Rodder Forged Wheel

10,5" x 18" **Dimension RW:** 

Tyre RW: Metzeler 300/35 18" Riser: Rick's Motorcycles

**Handlebar:** Rick's Motorcyces

Superbike Low 30 mm

Grips: Rick's Motorcycles Good Guys

Rick's Motorcycles O-Ring, Pegs:

Gas Tank: Rick's Motorcycles OEM modified

Front Fender: Rick's Motorcycles 18"

Design B

**Rear Fender:** Rick's Motorcycles Short

Cut Steel

License Plate Holder: Rick's Motorcycles

Mirrors: Harley-Davidson Tribal