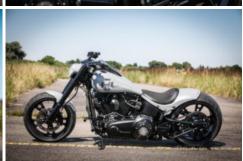

## **Tech Facts**

Manufacturer: Harley-Davidson Modell: Softail Slim

Frame Type: Softail 2013

Year:

Twin Cam B **Engine:** 

Cui: 103

Air Cleaner: Rick's Motorcycles Good Guys

Vance & Hines Pipes: **Mufflers:** Vance & Hines

Fork: Rick's Motorcycles Good Guys

Rake: 3° Stretch:

Rick's Motorcycles 300 Swingarm:

Wide Tyre Kit

Shock: Legend Air

Frontwheel: Rick's Motorcycles

Design FW: Rodder Forged Wheel

**Dimension FW:** 4.0" x 18"

Tyre FW: Metzeler 130/60 18"

Rearwheel: Rick's Motorcycles Design RW: Rodder Forged Wheel

10,5" x 18" **Dimension RW:** 

Tyre RW: Metzeler 300/35 18" Riser: Rick's Motorcycles

**Handlebar:** Rick's Motorcyces

Superbike Low 30 mm

Grips: Rick's Motorcycles Good Guys

Rick's Motorcycles O-Ring, Pegs:

Gas Tank: Rick's Motorcycles OEM modified

Front Fender: Rick's Motorcycles 18"

Design B

**Rear Fender:** Rick's Motorcycles Short

Cut Steel

License Plate Holder: Rick's Motorcycles

Mirrors: Harley-Davidson Tribal