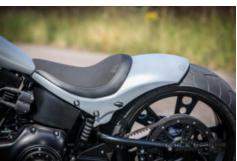

Tyre FW: Metzeler 130/60 18"

Rearwheel: Rick's Motorcycles Design RW: Rodder Forged Wheel

10,5" x 18" **Dimension RW:** 

Tyre RW: Metzeler 300/35 18" Riser: Rick's Motorcycles

**Handlebar:** Rick's Motorcyces

Superbike Low 30 mm

Grips: Rick's Motorcycles Good Guys

Rick's Motorcycles O-Ring, Pegs:

Gas Tank: Rick's Motorcycles OEM modified

Front Fender: Rick's Motorcycles 18"

Design B

**Rear Fender:** Rick's Motorcycles Short

Cut Steel

License Plate Holder: Rick's Motorcycles

Mirrors: Harley-Davidson Tribal