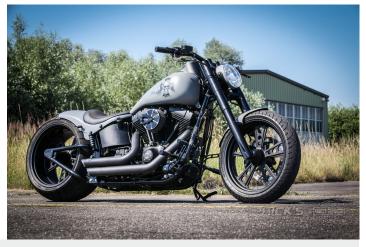

## Softail Slim 300

| Authorized Harley-Davidson® Dealer

## Softail Slim 300

## **Tech Facts**

Manufacturer: Harley-Davidson Modell: Softail Slim

Frame Type: Softail 2013

Year:

Twin Cam B **Engine:** 

Cui: 103

Air Cleaner: Rick's Motorcycles Good Guys

Vance & Hines Pipes: **Mufflers:** Vance & Hines

Fork: Rick's Motorcycles Good Guys

Rake: 3° Stretch:

Rick's Motorcycles 300 Swingarm:

Wide Tyre Kit

Shock: Legend Air

Frontwheel: Rick's Motorcycles

Design FW: Rodder Forged Wheel

**Dimension FW:** 4.0" x 18"

Tyre FW: Metzeler 130/60 18"

Rearwheel: Rick's Motorcycles Design RW: Rodder Forged Wheel

10,5" x 18" **Dimension RW:** 

Tyre RW: Metzeler 300/35 18" Riser: Rick's Motorcycles

**Handlebar:** Rick's Motorcyces

Superbike Low 30 mm

Grips: Rick's Motorcycles Good Guys

Rick's Motorcycles O-Ring, Pegs:

Gas Tank: Rick's Motorcycles OEM modified

Front Fender: Rick's Motorcycles 18"

Design B

**Rear Fender:** Rick's Motorcycles Short

Cut Steel

License Plate Holder: Rick's Motorcycles

Mirrors: Harley-Davidson Tribal