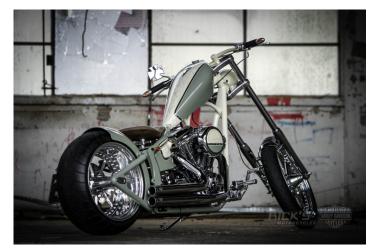

## **Tech Facts**

Manufacturer: Rick's Motorcycles

Frame Type: Rick's Chopper Frame Softail

Engine: Rev Tech
Cui: 110
Air Cleaner: Rev Tech
Pipes: Vance & Hines

Swingarm:

garm: Rick's Motorcycles Swingarm for Chopper

frame

Frontwheel: Rick's Motorcycles

Design FW: Seven Sins 3-piece

Dimension FW: 2,5" x 21"

Tyre FW: Metzeler 90/90 21"

Rearwheel: Rick's Motorcycles

Riser:

Rick's Motorcycles Rick's Motorcycles

Harley-Davidson

Grips: Pegs:

Handlebar:

Rick's Motorcycles O-Ring,

+2"

Gas Tank: Rear Fender: West Coast Choppers
Rick's Motorcycles

| 1

Design RW: Mufflers: Vance & Hines Seven Sins 3-piece License Plate Holder: Rick's Motorcycles

> Dimension RW: 8,0" x 18"

Tyre RW: Metzeler 240/40 18"

Iron Cross

Mirrors:

Parts-List "Falco's Top Chopper"

Tel.: +49 7221 3939-0 Fax: +49 7221 3939-150