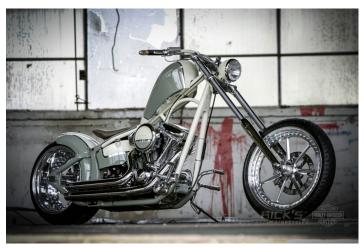

## **Tech Facts**

Manufacturer: Rick's Motorcycles

Frame Type: Rick's Chopper Frame Softail

Engine: Rev Tech
Cui: 110
Air Cleaner: Rev Tech
Pipes: Vance & Hines

Swingarm:

garm: Rick's Motorcycles Swingarm for Chopper

frame

Frontwheel: Rick's Motorcycles

Design FW: Seven Sins 3-piece

Dimension FW: 2,5" x 21"

Tyre FW: Metzeler 90/90 21"

Rearwheel: Rick's Motorcycles

Riser:

Rick's Motorcycles Rick's Motorcycles

Harley-Davidson

Grips: Pegs:

Handlebar:

Rick's Motorcycles O-Ring,

+2"

Gas Tank: Rear Fender: West Coast Choppers
Rick's Motorcycles

| 1

Design RW: Mufflers: Vance & Hines Seven Sins 3-piece License Plate Holder: Rick's Motorcycles

> Dimension RW: 8,0" x 18"

Tyre RW: Metzeler 240/40 18"

Iron Cross

Mirrors:

Parts-List "Falco's Top Chopper"

Tel.: +49 7221 3939-0 Fax: +49 7221 3939-150