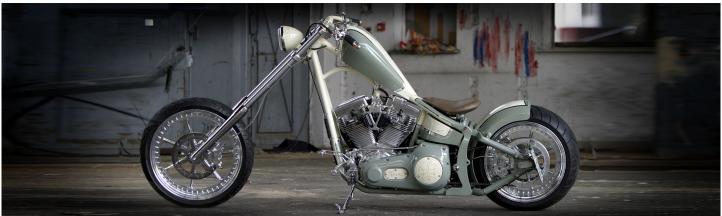

## **Tech Facts**

Manufacturer: Rick's Motorcycles

Frame Type: Rick's Chopper Frame Softail

Engine: Rev Tech
Cui: 110
Air Cleaner: Rev Tech
Pipes: Vance & Hines

Swingarm:

garm: Rick's Motorcycles Swingarm for Chopper

frame

Frontwheel: Rick's Motorcycles

Design FW: Seven Sins 3-piece

Dimension FW: 2,5" x 21"

Tyre FW: Metzeler 90/90 21"

Rearwheel: Rick's Motorcycles

Riser:

Rick's Motorcycles Rick's Motorcycles

Harley-Davidson

Grips: Pegs:

Handlebar:

Rick's Motorcycles O-Ring,

+2"

Gas Tank: Rear Fender: West Coast Choppers
Rick's Motorcycles

| 1

Design RW: Mufflers: Vance & Hines Seven Sins 3-piece License Plate Holder: Rick's Motorcycles

> Dimension RW: 8,0" x 18"

Tyre RW: Metzeler 240/40 18"

Iron Cross

Mirrors:

Parts-List "Falco's Top Chopper"

Tel.: +49 7221 3939-0 Fax: +49 7221 3939-150