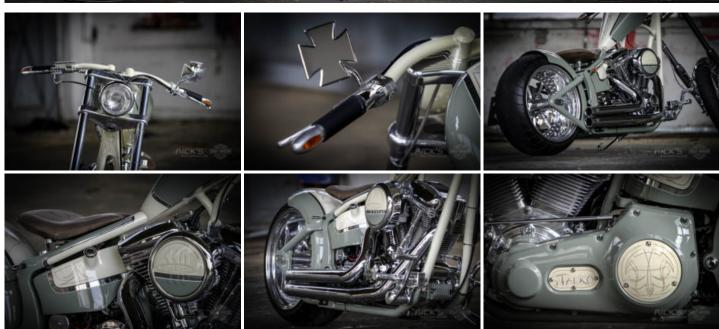

## **Tech Facts**

Manufacturer: Rick's Motorcycles

Frame Type: Rick's Chopper Frame Softail

Engine: Rev Tech
Cui: 110
Air Cleaner: Rev Tech
Pipes: Vance & Hines

Swingarm:

garm: Rick's Motorcycles Swingarm for Chopper

frame

Frontwheel: Rick's Motorcycles

Design FW: Seven Sins 3-piece

Dimension FW: 2,5" x 21"

Tyre FW: Metzeler 90/90 21"

Rearwheel: Rick's Motorcycles

Riser:

Rick's Motorcycles Rick's Motorcycles

Harley-Davidson

Grips: Pegs:

Handlebar:

Rick's Motorcycles O-Ring,

+2"

Gas Tank: Rear Fender: West Coast Choppers
Rick's Motorcycles

| 1

Design RW: Mufflers: Vance & Hines Seven Sins 3-piece License Plate Holder: Rick's Motorcycles

> Dimension RW: 8,0" x 18"

Tyre RW: Metzeler 240/40 18"

Iron Cross

Mirrors:

Parts-List "Falco's Top Chopper"

Tel.: +49 7221 3939-0 Fax: +49 7221 3939-150