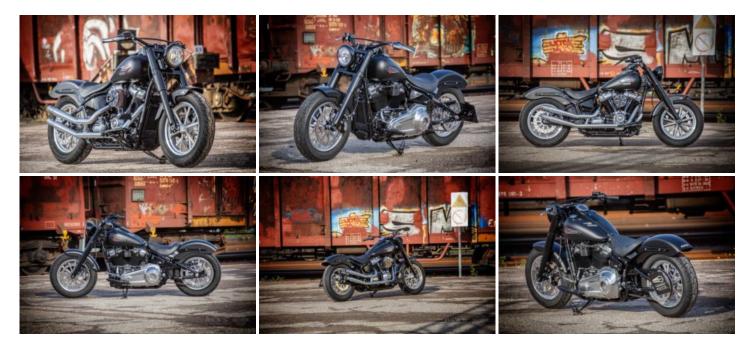

## Cannon Ball Stage 1

W&W offers accessories and custom parts for Harley-Davidson motorcycles for almost all model years. Since a few years the company from Würzburg has a wheel design in its program which has the potential to become a top seller. The only problem is that hardly anybody knows it. And how can we change that? Use it on a bike and present it to the world. And the photos prove that the Cannon Ball wheels even look good on a Milwaukee-Eight Softail Slim.