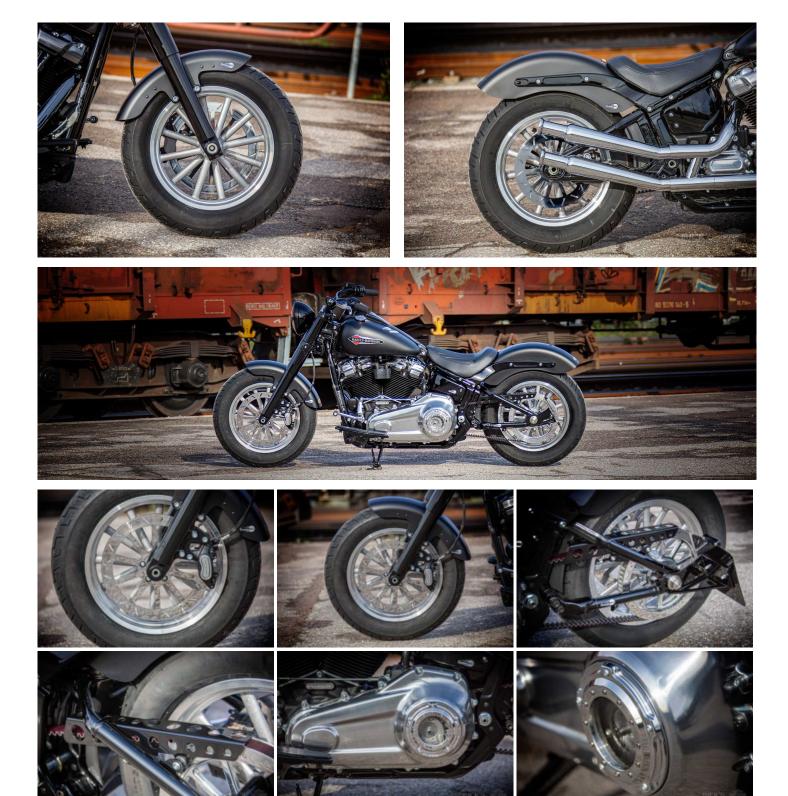

## Cannon Ball Stage 1

W&W offers accessories and custom parts for Harley-Davidson motorcycles for almost all model years. Since a few years the company from Würzburg has a wheel design in its program which has the potential to become a top seller. The only problem is that hardly anybody knows it. And how can we change that? Use it on a bike and present it to the world. And the photos prove that the Cannon Ball wheels even look good on a Milwaukee-Eight Softail Slim.

**Tech Facts** 

Parts-List "Cannon Ball Stage 1"

Alle Infos zum Bike unter: https://ricks-motorcycles.com/en/bikes/softail/cannon-ball-stage-1/

Tel.: +49 7221 3939-0 Fax: +49 7221 3939-150