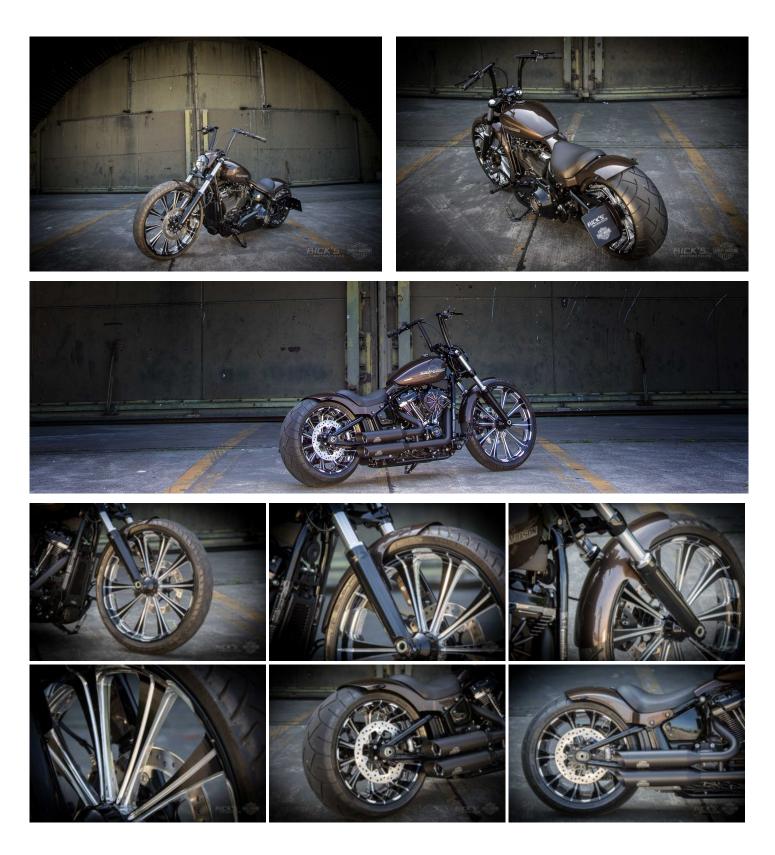

## Collective Performance with CCE

Custom Chrome Europe is one of the leading catalog companies for Harley-Davidson aftermarket parts in Europe, and original Rick's parts are considerable in the extra thick Custom Chrome catalog. For years the company in Grolsheim has come to appreciate the perfection and reliability of the parts specialist from Baden-Baden. The introduction of the 2018 Milwaukee-Eight models was for all parts manufacturers a big reset to zero and then start again. The new Harleys were different, nothing fitted any longer, everything had to be newly designed and produced. Rick's Motorcycles was the first company that created new custom parts for these completely new Softails. The first side licence plate holders were already presented a few days after the model presentation and shortly after followed wheel covers and complete rear parts with seat base plate, headlight masks and finally also foot controls.

When Custom Chrome approached Rick's to build a bike together, they were well prepared and could refer to a large portfolio of parts, which has already been tried and tested on many Milwaukee-Eight Softails. Rick's parts program would have been enough to build this Breakout only with parts from Baden-Baden, but this was not the intention of this cooperation, instead they wanted to build a bike made up of parts from the Custom Chrome catalog and additionally with parts and components from Rick's.