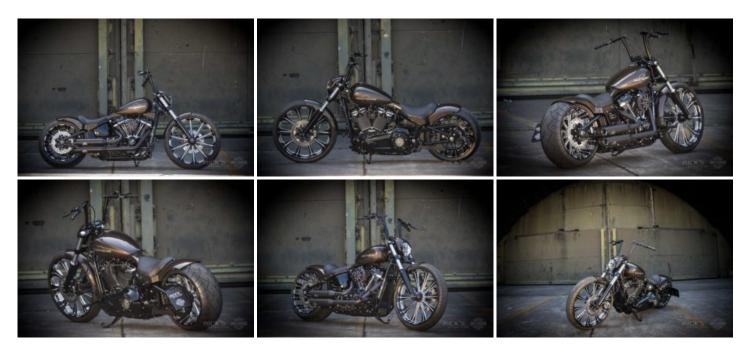

## Collective Performance with CCE

Custom Chrome Europe is one of the leading catalog companies for Harley-Davidson aftermarket parts in Europe, and original Rick's parts are considerable in the extra thick Custom Chrome catalog. For years the company in Grolsheim has come to appreciate the perfection and reliability of the parts specialist from Baden-Baden. The introduction of the 2018 Milwaukee-Eight models was for all parts manufacturers a big reset to zero and then start again. The new Harleys were different, nothing fitted any longer, everything had to be newly designed and produced. Rick's Motorcycles was the first company that created new custom parts for these completely new Softails. The first side licence plate holders were already presented a few days after the model presentation and shortly after followed wheel covers and complete rear parts with seat base plate, headlight masks and finally also foot controls.

When Custom Chrome approached Rick's to build a bike together, they were well prepared and could refer to a large portfolio of parts, which has already been tried and tested on many Milwaukee-Eight Softails. Rick's parts program would have been enough to build this Breakout only with parts from Baden-Baden, but this was not the intention of this cooperation, instead they wanted to build a bike made up of parts from the Custom Chrome catalog and additionally with parts and components from Rick's.