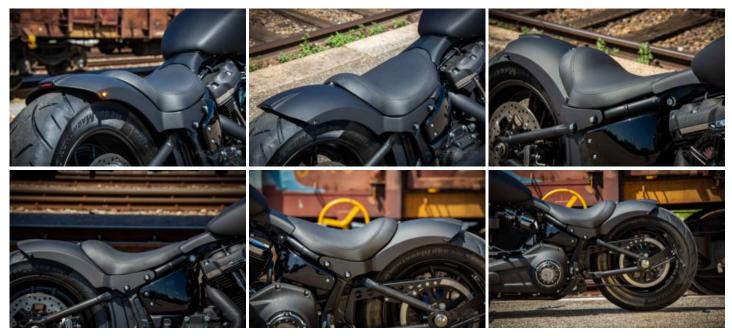

## Cream of the Crop

With the Fat Bob from model year 2018, Harley-Davidson has created a real hit. The design reminds us of the lines of American retro muscle cars, which are also in presently. Rick's Motorcycles has developed various parts for this bike, which all add a bit of icing on the cake. The result is a matt black custom bike, which not only looks impressive, but is also very fast.