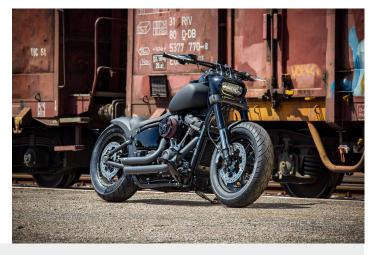

## Cream of the Crop

With the Fat Bob from model year 2018, Harley-Davidson has created a real hit. The design reminds us of the lines of American retro muscle cars, which are also in presently. Rick's Motorcycles has developed various parts for this bike, which all add a bit of icing on the cake. The result is a matt black custom bike, which not only looks impressive, but is also very fast.