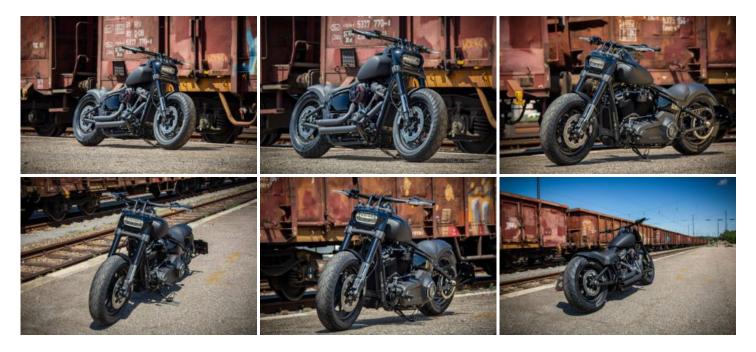

## Cream of the Crop

With the Fat Bob from model year 2018, Harley-Davidson has created a real hit. The design reminds us of the lines of American retro muscle cars, which are also in presently. Rick's Motorcycles has developed various parts for this bike, which all add a bit of icing on the cake. The result is a matt black custom bike, which not only looks impressive, but is also very fast.