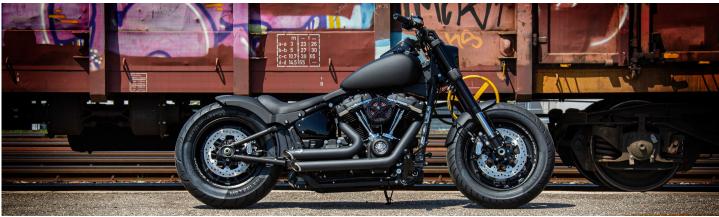

## Cream of the Crop

With the Fat Bob from model year 2018, Harley-Davidson has created a real hit. The design reminds us of the lines of American retro muscle cars, which are also in presently. Rick's Motorcycles has developed various parts for this bike, which all add a bit of icing on the cake. The result is a matt black custom bike, which not only looks impressive, but is also very fast.