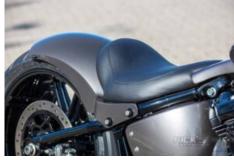

## **Palladium**

The Harley-Davidson Breakout has already made a name for itself as a Twin Cam model. If you scroll through the archives of this website, you will find numerous examples that show that Rick's Motorcycles also then understood very well how to refine the Breakout models, and the specialists' conversion efforts also include the Milwaukee-Eight models. With 'Palladium' Rick's presents yet another perfectly customized Breakout version.