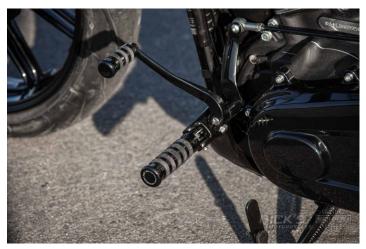

## **Palladium**

The Harley-Davidson Breakout has already made a name for itself as a Twin Cam model. If you scroll through the archives of this website, you will find numerous examples that show that Rick's Motorcycles also then understood very well how to refine the Breakout models, and the specialists' conversion efforts also include the Milwaukee-Eight models. With 'Palladium' Rick's presents yet another perfectly customized Breakout version.