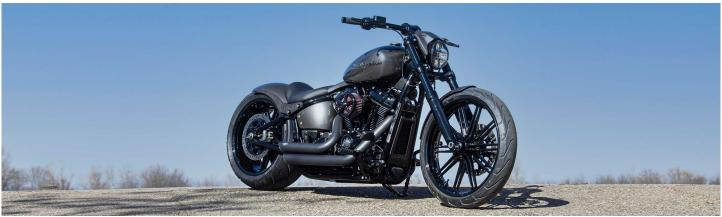

## **Palladium**

The Harley-Davidson Breakout has already made a name for itself as a Twin Cam model. If you scroll through the archives of this website, you will find numerous examples that show that Rick's Motorcycles also then understood very well how to refine the Breakout models, and the specialists' conversion efforts also include the Milwaukee-Eight models. With 'Palladium' Rick's presents yet another perfectly customized Breakout version.