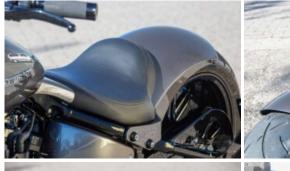

## **Palladium**

The Harley-Davidson Breakout has already made a name for itself as a Twin Cam model. If you scroll through the archives of this website, you will find numerous examples that show that Rick's Motorcycles also then understood very well how to refine the Breakout models, and the specialists' conversion efforts also include the Milwaukee-Eight models. With 'Palladium' Rick's presents yet another perfectly customized Breakout version.