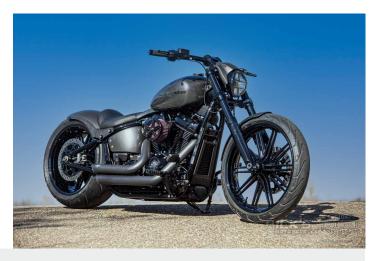

## **Palladium**

The Harley-Davidson Breakout has already made a name for itself as a Twin Cam model. If you scroll through the archives of this website, you will find numerous examples that show that Rick's Motorcycles also then understood very well how to refine the Breakout models, and the specialists' conversion efforts also include the Milwaukee-Eight models. With 'Palladium' Rick's presents yet another perfectly customized Breakout version.