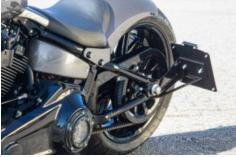

## **Palladium**

The Harley-Davidson Breakout has already made a name for itself as a Twin Cam model. If you scroll through the archives of this website, you will find numerous examples that show that Rick's Motorcycles also then understood very well how to refine the Breakout models, and the specialists' conversion efforts also include the Milwaukee-Eight models. With 'Palladium' Rick's presents yet another perfectly customized Breakout version.