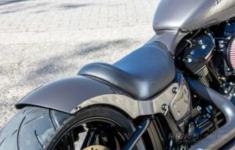

## **Palladium**

The Harley-Davidson Breakout has already made a name for itself as a Twin Cam model. If you scroll through the archives of this website, you will find numerous examples that show that Rick's Motorcycles also then understood very well how to refine the Breakout models, and the specialists' conversion efforts also include the Milwaukee-Eight models. With 'Palladium' Rick's presents yet another perfectly customized Breakout version.