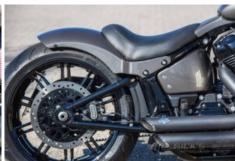

## **Palladium**

The Harley-Davidson Breakout has already made a name for itself as a Twin Cam model. If you scroll through the archives of this website, you will find numerous examples that show that Rick's Motorcycles also then understood very well how to refine the Breakout models, and the specialists' conversion efforts also include the Milwaukee-Eight models. With 'Palladium' Rick's presents yet another perfectly customized Breakout version.