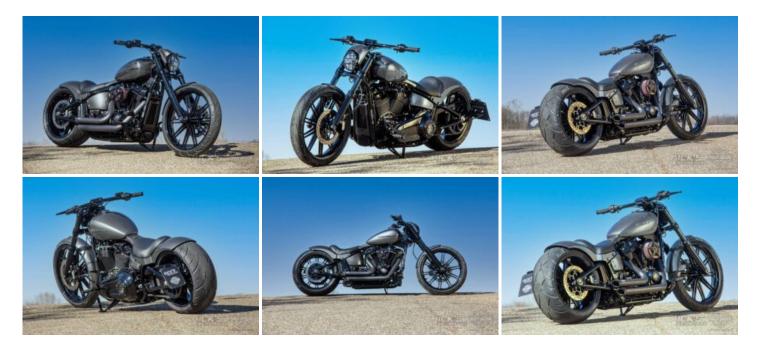

## **Palladium**

The Harley-Davidson Breakout has already made a name for itself as a Twin Cam model. If you scroll through the archives of this website, you will find numerous examples that show that Rick's Motorcycles also then understood very well how to refine the Breakout models, and the specialists' conversion efforts also include the Milwaukee-Eight models. With 'Palladium' Rick's presents yet another perfectly customized Breakout version.