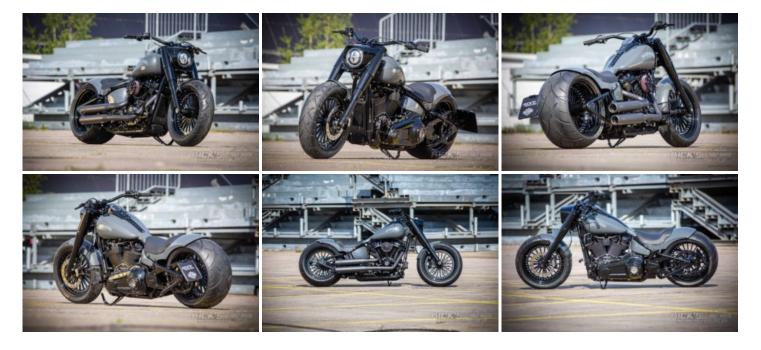

## The Puncher

The Fat Boy is by far the most popular Harley-Davidson bike model and also a favourite as a basis for custom bikes, as many bike features on these pages show. The example shown here is further proof of a successful interpretation of a Fat Boy. What distinguishes it from others of its kind and makes it special can hardly be noticed by just looking at it, and only becomes obvious when opening up the gas. Screamin' Eagle Stage 4 is the magic word, which gives it a huge punch.