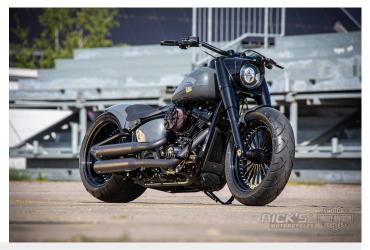

## The Puncher

The Fat Boy is by far the most popular Harley-Davidson bike model and also a favourite as a basis for custom bikes, as many bike features on these pages show. The example shown here is further proof of a successful interpretation of a Fat Boy. What distinguishes it from others of its kind and makes it special can hardly be noticed by just looking at it, and only becomes obvious when opening up the gas. Screamin' Eagle Stage 4 is the magic word, which gives it a huge punch.