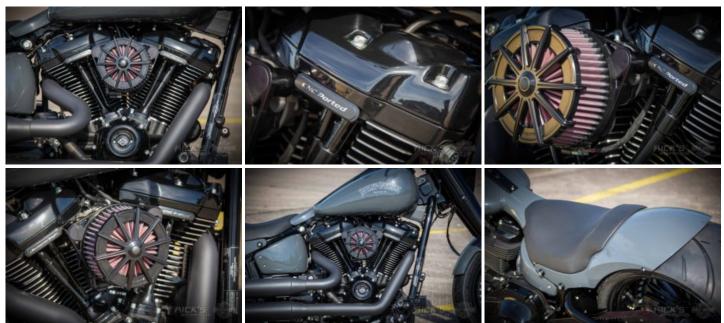

## The Puncher

The Fat Boy is by far the most popular Harley-Davidson bike model and also a favourite as a basis for custom bikes, as many bike features on these pages show. The example shown here is further proof of a successful interpretation of a Fat Boy. What distinguishes it from others of its kind and makes it special can hardly be noticed by just looking at it, and only becomes obvious when opening up the gas. Screamin' Eagle Stage 4 is the magic word, which gives it a huge punch.