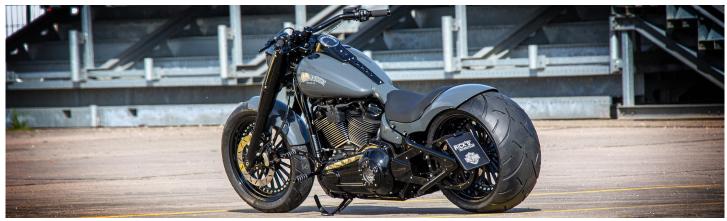

## The Puncher

The Fat Boy is by far the most popular Harley-Davidson bike model and also a favourite as a basis for custom bikes, as many bike features on these pages show. The example shown here is further proof of a successful interpretation of a Fat Boy. What distinguishes it from others of its kind and makes it special can hardly be noticed by just looking at it, and only becomes obvious when opening up the gas. Screamin' Eagle Stage 4 is the magic word, which gives it a huge punch.