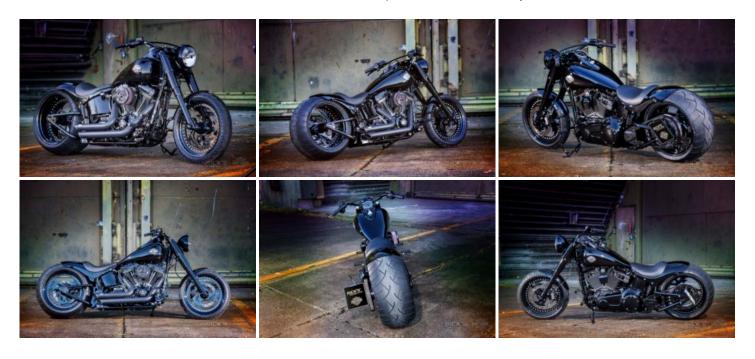

## Magical 300

The Harley-Davidson Slim S models in 2016 were real asphalt burners with plenty of power. The bike was even shortly after its premiere at the top of Harley riders' wish list and became a customizer's favourite in record time. Since then many S models have been given a more individual look at Rick's Motorcycles and still customers' bikes roll into the workshop at Baden-Baden to receive this treatment in order to stand out from the rest on the road with Rick's design wheels, Rick's air filter, stretched tank and of course the 'Trick & Roll' Fat Ass kit, with which a 300 tire can be implanted into the bike very centered.