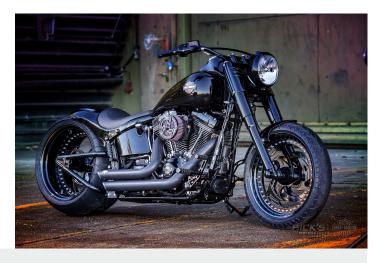

## Magical 300

The Harley-Davidson Slim S models in 2016 were real asphalt burners with plenty of power. The bike was even shortly after its premiere at the top of Harley riders' wish list and became a customizer's favourite in record time. Since then many S models have been given a more individual look at Rick's Motorcycles and still customers' bikes roll into the workshop at Baden-Baden to receive this treatment in order to stand out from the rest on the road with Rick's design wheels, Rick's air filter, stretched tank and of course the 'Trick & Roll' Fat Ass kit, with which a 300 tire can be implanted into the bike very centered.