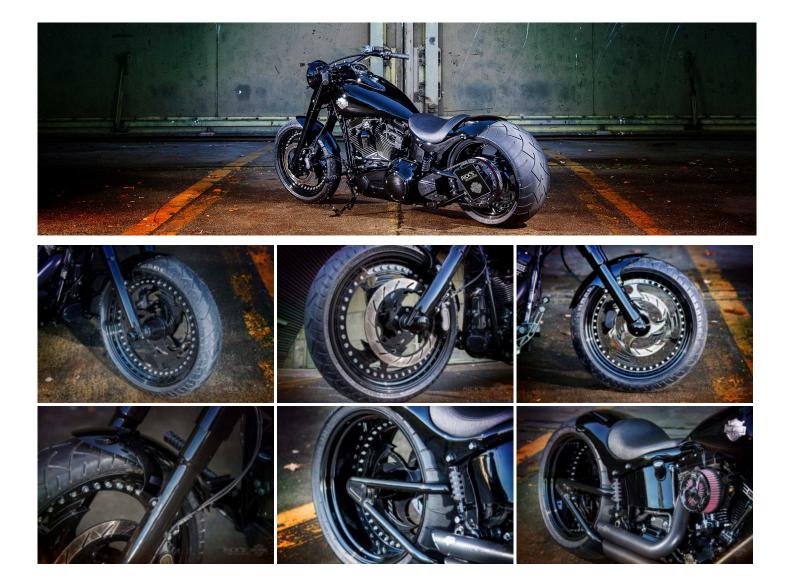

## Magical 300

The Harley-Davidson Slim S models in 2016 were real asphalt burners with plenty of power. The bike was even shortly after its premiere at the top of Harley riders' wish list and became a customizer's favourite in record time. Since then many S models have been given a more individual look at Rick's Motorcycles and still customers' bikes roll into the workshop at Baden-Baden to receive this treatment in order to stand out from the rest on the road with Rick's design wheels, Rick's air filter, stretched tank and of course the 'Trick & Roll' Fat Ass kit, with which a 300 tire can be implanted into the bike very centered.