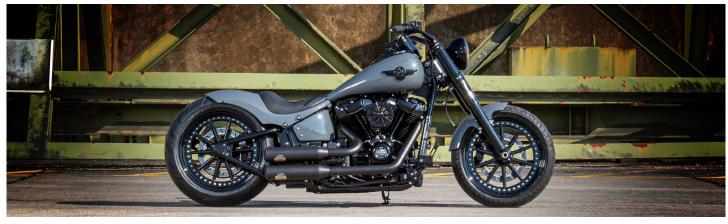

## Shades Of Grey "Stage 2"

May it be a little bit more? This question is often asked at Rick's, especially where wheel dimensions are concerned. This Slim was supplied to a customer a few weeks ago with a 200 tire in the stock swingarm. The bike looked more than good and there was certainly no reason to hide it, but the customer wanted more, much more.