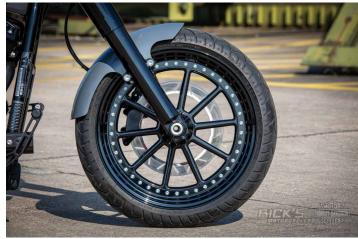

## Shades Of Grey "Stage 2"

May it be a little bit more? This question is often asked at Rick's, especially where wheel dimensions are concerned. This Slim was supplied to a customer a few weeks ago with a 200 tire in the stock swingarm. The bike looked more than good and there was certainly no reason to hide it, but the customer wanted more, much more.