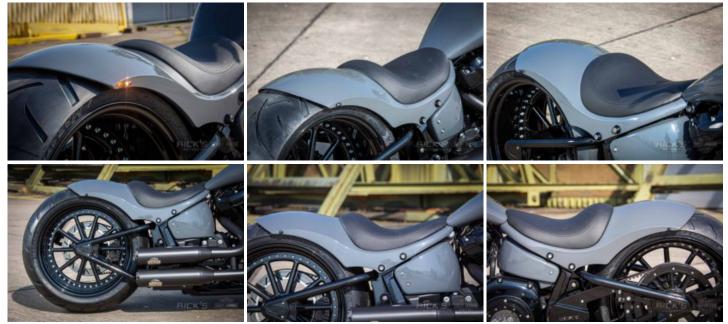

## Shades Of Grey "Stage 2"

May it be a little bit more? This question is often asked at Rick's, especially where wheel dimensions are concerned. This Slim was supplied to a customer a few weeks ago with a 200 tire in the stock swingarm. The bike looked more than good and there was certainly no reason to hide it, but the customer wanted more, much more.