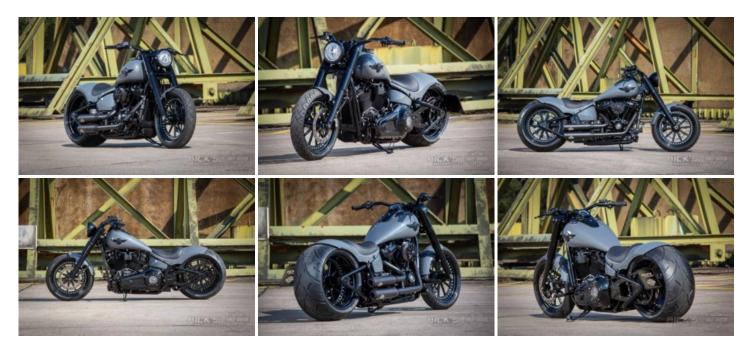

## Shades Of Grey "Stage 2"

## Shades Of Grey "Stage 2"

May it be a little bit more? This question is often asked at Rick's, especially where wheel dimensions are concerned. This Slim was supplied to a customer a few weeks ago with a 200 tire in the stock swingarm. The bike looked more than good and there was certainly no reason to hide it, but the customer wanted more, much more.