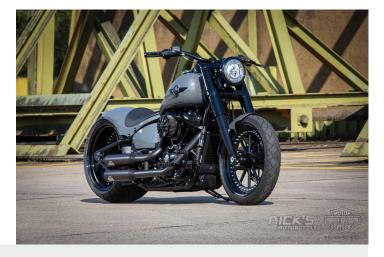

## Shades Of Grey "Stage 2"

## Shades Of Grey "Stage 2"

May it be a little bit more? This question is often asked at Rick's, especially where wheel dimensions are concerned. This Slim was supplied to a customer a few weeks ago with a 200 tire in the stock swingarm. The bike looked more than good and there was certainly no reason to hide it, but the customer wanted more, much more.