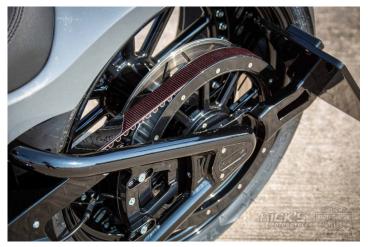

## Shades Of Grey "Stage 2"

May it be a little bit more? This question is often asked at Rick's, especially where wheel dimensions are concerned. This Slim was supplied to a customer a few weeks ago with a 200 tire in the stock swingarm. The bike looked more than good and there was certainly no reason to hide it, but the customer wanted more, much more.