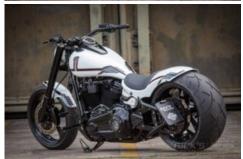

## The one and only

The Harley-Davidson "Slim" is, as the name suggests, more (or less...) a "Softail" model with slim lines. Reason enough for the Rick's Motorcycles team to show that it also cuts a good figure with a wide tailed and a high-class front. Of course, the customizing took place at Rick's in Baden-Baden and almost all parts mounted came straight from Rick's Motorcycles production lines. Here are some details on the most important modifications that make this bike a unique work of metal art!

## **Tech Facts**

Manufacturer: Harley-Davidson

Modell: Slim

Frame Type: Softail
Year: 2021

**Engine:** Milwaukee-Eight

Cui: 107 Horsepower: -- Stretch:

Swingarm: Rick's Fat Ass Kit
Shock: Aride System

Frontwheel: Rick's Motorcycles

Design FW: Gimmi 5

Dimension FW: 4,0 x 18"

**Tyre FW:** Metzeler ME888 160/60 R 76V

**Levers:** Rick's adjustable Brake &

Clutch Levers

Riser: RickS Classic Riser

Handlebar: Rick's Motorcycles

Grips: Rick's Motorcycles

Pegs: Rick's AK 4.7

Gas Tank: Harle-Davidson / Rick's
Front Fender: Ricks Motorcycles

| 1

Ric's GG2 "Bandit" Air Cleaner:

Pipes: Mufflers:

Fork: Rick's "Good Guys"

0° Rake:

Design RW:

**Brake disc Front:** Rick'S Gimmi 5 Brake caliper Front: Rick's Motorcycles Brake disc Rear: Rick's Motorcycles Brake caliper Rear: Rick's Drive Side Break

System