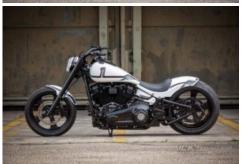

## The one and only

The Harley-Davidson "Slim" is, as the name suggests, more (or less...) a "Softail" model with slim lines. Reason enough for the Rick's Motorcycles team to show that it also cuts a good figure with a wide tailed and a high-class front. Of course, the customizing took place at Rick's in Baden-Baden and almost all parts mounted came straight from Rick's Motorcycles production lines. Here are some details on the most important modifications that make this bike a unique work of metal art!

## **Tech Facts**

Manufacturer: Harley-Davidson

Modell: Slim

Frame Type: Softail
Year: 2021

**Engine:** Milwaukee-Eight

Cui: 107 Horsepower: -- Stretch:

Swingarm: Rick's Fat Ass Kit
Shock: Aride System

Frontwheel: Rick's Motorcycles

Design FW: Gimmi 5

Dimension FW: 4,0 x 18"

**Tyre FW:** Metzeler ME888 160/60 R 76V

**Levers:** Rick's adjustable Brake &

Clutch Levers

Riser: RickS Classic Riser

Handlebar: Rick's Motorcycles

Grips: Rick's Motorcycles

Pegs: Rick's AK 4.7

Gas Tank: Harle-Davidson / Rick's
Front Fender: Ricks Motorcycles

| 1

Ric's GG2 "Bandit" Air Cleaner:

Pipes: Mufflers:

Fork: Rick's "Good Guys"

0° Rake:

Design RW:

**Brake disc Front:** Rick'S Gimmi 5 Brake caliper Front: Rick's Motorcycles Brake disc Rear: Rick's Motorcycles Brake caliper Rear: Rick's Drive Side Break

System