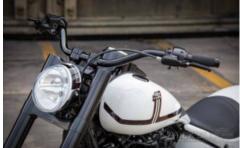

## The one and only

The Harley-Davidson "Slim" is, as the name suggests, more (or less...) a "Softail" model with slim lines. Reason enough for the Rick's Motorcycles team to show that it also cuts a good figure with a wide tailed and a high-class front. Of course, the customizing took place at Rick's in Baden-Baden and almost all parts mounted came straight from Rick's Motorcycles production lines. Here are some details on the most important modifications that make this bike a unique work of metal art!

Pegs: Rick's AK 4.7

Gas Tank: Harle-Davidson / Rick's
Front Fender: Ricks Motorcycles

| 1

Ric's GG2 "Bandit" Air Cleaner:

Pipes: Mufflers:

Fork: Rick's "Good Guys"

0° Rake:

Design RW: