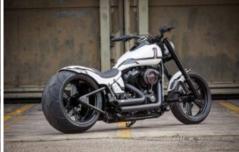

## The one and only

The Harley-Davidson "Slim" is, as the name suggests, more (or less...) a "Softail" model with slim lines. Reason enough for the Rick's Motorcycles team to show that it also cuts a good figure with a wide tailed and a high-class front. Of course, the customizing took place at Rick's in Baden-Baden and almost all parts mounted came straight from Rick's Motorcycles production lines. Here are some details on the most important modifications that make this bike a unique work of metal art!

## **Tech Facts**

Manufacturer: Harley-Davidson

Modell: Slim

Frame Type: Softail
Year: 2021

**Engine:** Milwaukee-Eight

Cui: 107 Horsepower: -- Stretch:

Swingarm: Rick's Fat Ass Kit
Shock: Aride System

Frontwheel: Rick's Motorcycles

Design FW: Gimmi 5

Dimension FW: 4,0 x 18"

**Tyre FW:** Metzeler ME888 160/60 R 76V

**Levers:** Rick's adjustable Brake &

Clutch Levers

Riser: RickS Classic Riser

Handlebar: Rick's Motorcycles

Grips: Rick's Motorcycles

Pegs: Rick's AK 4.7

Gas Tank: Harle-Davidson / Rick's
Front Fender: Ricks Motorcycles

| 1

Ric's GG2 "Bandit" Air Cleaner:

Pipes: Mufflers:

Fork: Rick's "Good Guys"

0° Rake:

Design RW:

**Brake disc Front:** Rick'S Gimmi 5 Brake caliper Front: Rick's Motorcycles Brake disc Rear: Rick's Motorcycles Brake caliper Rear: Rick's Drive Side Break

System