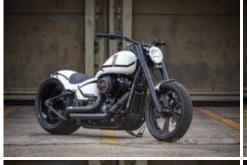

## The one and only

The Harley-Davidson "Slim" is, as the name suggests, more (or less...) a "Softail" model with slim lines. Reason enough for the Rick's Motorcycles team to show that it also cuts a good figure with a wide tailed and a high-class front. Of course, the customizing took place at Rick's in Baden-Baden and almost all parts mounted came straight from Rick's Motorcycles production lines. Here are some details on the most important modifications that make this bike a unique work of metal art!

## **Tech Facts**

Manufacturer: Harley-Davidson

Modell: Slim

Frame Type: Softail
Year: 2021

**Engine:** Milwaukee-Eight

Cui: 107 Horsepower: -- Stretch:

Swingarm: Rick's Fat Ass Kit
Shock: Aride System

Frontwheel: Rick's Motorcycles

Design FW: Gimmi 5

Dimension FW: 4,0 x 18"

**Tyre FW:** Metzeler ME888 160/60 R 76V

**Levers:** Rick's adjustable Brake &

Clutch Levers

Riser: RickS Classic Riser

Handlebar: Rick's Motorcycles

Grips: Rick's Motorcycles

Pegs: Rick's AK 4.7

Gas Tank: Harle-Davidson / Rick's
Front Fender: Ricks Motorcycles

| 1

Ric's GG2 "Bandit" Air Cleaner:

Pipes: Mufflers:

Fork: Rick's "Good Guys"

0° Rake:

Design RW:

**Brake disc Front:** Rick'S Gimmi 5 Brake caliper Front: Rick's Motorcycles Brake disc Rear: Rick's Motorcycles Brake caliper Rear: Rick's Drive Side Break

System