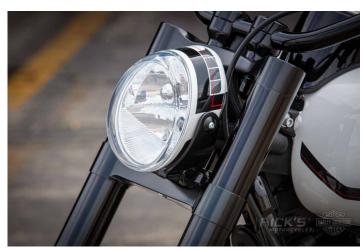

Pegs: Rick's AK 4.7

Gas Tank: Harle-Davidson / Rick's
Front Fender: Ricks Motorcycles

| 1

Ric's GG2 "Bandit" Air Cleaner:

Pipes: Mufflers:

Fork: Rick's "Good Guys"

0° Rake:

Design RW: