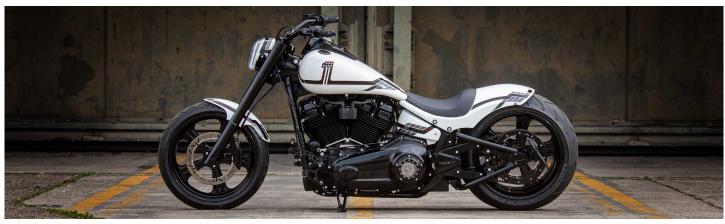

## The one and only

The Harley-Davidson "Slim" is, as the name suggests, more (or less...) a "Softail" model with slim lines. Reason enough for the Rick's Motorcycles team to show that it also cuts a good figure with a wide tailed and a high-class front. Of course, the customizing took place at Rick's in Baden-Baden and almost all parts mounted came straight from Rick's Motorcycles production lines. Here are some details on the most important modifications that make this bike a unique work of metal art!