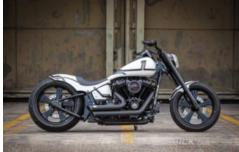

## The one and only

The Harley-Davidson "Slim" is, as the name suggests, more (or less...) a "Softail" model with slim lines. Reason enough for the Rick's Motorcycles team to show that it also cuts a good figure with a wide tailed and a high-class front. Of course, the customizing took place at Rick's in Baden-Baden and almost all parts mounted came straight from Rick's Motorcycles production lines. Here are some details on the most important modifications that make this bike a unique work of metal art!

## **Tech Facts**

Manufacturer: Harley-Davidson

Modell: Slim

Frame Type: Softail
Year: 2021

**Engine:** Milwaukee-Eight

Cui: 107 Horsepower: -- Stretch:

Swingarm: Rick's Fat Ass Kit
Shock: Aride System

Frontwheel: Rick's Motorcycles

Design FW: Gimmi 5

Dimension FW: 4,0 x 18"

**Tyre FW:** Metzeler ME888 160/60 R 76V

**Levers:** Rick's adjustable Brake &

Clutch Levers

Riser: RickS Classic Riser

Handlebar: Rick's Motorcycles

Grips: Rick's Motorcycles

Pegs: Rick's AK 4.7

Gas Tank: Harle-Davidson / Rick's
Front Fender: Ricks Motorcycles

| 1

Ric's GG2 "Bandit" Air Cleaner:

Pipes: Mufflers:

Fork: Rick's "Good Guys"

0° Rake:

Design RW:

**Brake disc Front:** Rick'S Gimmi 5 Brake caliper Front: Rick's Motorcycles Brake disc Rear: Rick's Motorcycles Brake caliper Rear: Rick's Drive Side Break

System