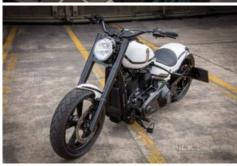

## The one and only

The Harley-Davidson "Slim" is, as the name suggests, more (or less...) a "Softail" model with slim lines. Reason enough for the Rick's Motorcycles team to show that it also cuts a good figure with a wide tailed and a high-class front. Of course, the customizing took place at Rick's in Baden-Baden and almost all parts mounted came straight from Rick's Motorcycles production lines. Here are some details on the most important modifications that make this bike a unique work of metal art!

## **Tech Facts**

Manufacturer: Harley-Davidson

Modell: Slim

Frame Type: Softail
Year: 2021

**Engine:** Milwaukee-Eight

Cui: 107 Horsepower: -- Stretch:

Swingarm: Rick's Fat Ass Kit
Shock: Aride System

Frontwheel: Rick's Motorcycles