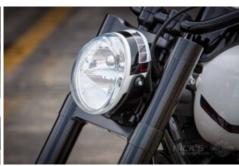

Pegs: Rick's AK 4.7

Gas Tank: Harle-Davidson / Rick's
Front Fender: Ricks Motorcycles

| 1

Ric's GG2 "Bandit" Air Cleaner:

Pipes: Mufflers:

Fork: Rick's "Good Guys"

0° Rake:

Design RW: