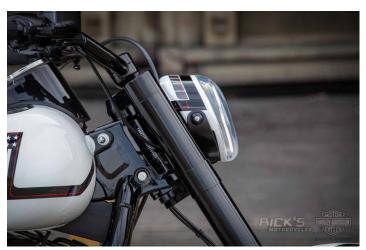

Pegs: Rick's AK 4.7

Gas Tank: Harle-Davidson / Rick's
Front Fender: Ricks Motorcycles

| 1

Ric's GG2 "Bandit" Air Cleaner:

Pipes: Mufflers:

Fork: Rick's "Good Guys"

0° Rake:

Design RW: