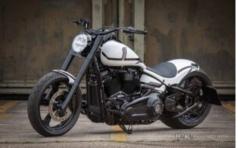

## The one and only

The Harley-Davidson "Slim" is, as the name suggests, more (or less...) a "Softail" model with slim lines. Reason enough for the Rick's Motorcycles team to show that it also cuts a good figure with a wide tailed and a high-class front. Of course, the customizing took place at Rick's in Baden-Baden and almost all parts mounted came straight from Rick's Motorcycles production lines. Here are some details on the most important modifications that make this bike a unique work of metal art!

## **Tech Facts**

Manufacturer: Harley-Davidson

Modell: Slim

Frame Type: Softail
Year: 2021

**Engine:** Milwaukee-Eight

Cui: 107 Horsepower: -- Stretch:

Swingarm: Rick's Fat Ass Kit
Shock: Aride System

Frontwheel: Rick's Motorcycles

Design FW: Gimmi 5

Dimension FW: 4,0 x 18"

**Tyre FW:** Metzeler ME888 160/60 R 76V

**Levers:** Rick's adjustable Brake &

Clutch Levers

Riser: RickS Classic Riser

Handlebar: Rick's Motorcycles

Grips: Rick's Motorcycles

Pegs: Rick's AK 4.7

Gas Tank: Harle-Davidson / Rick's
Front Fender: Ricks Motorcycles

| 1

Ric's GG2 "Bandit" Air Cleaner:

Pipes: Mufflers:

Fork: Rick's "Good Guys"

0° Rake:

Design RW:

**Brake disc Front:** Rick'S Gimmi 5 Brake caliper Front: Rick's Motorcycles Brake disc Rear: Rick's Motorcycles Brake caliper Rear: Rick's Drive Side Break

System