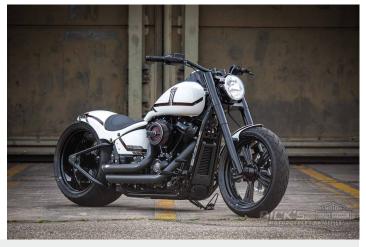

## The one and only

The Harley-Davidson "Slim" is, as the name suggests, more (or less...) a "Softail" model with slim lines. Reason enough for the Rick's Motorcycles team to show that it also cuts a good figure with a wide tailed and a high-class front. Of course, the customizing took place at Rick's in Baden-Baden and almost all parts mounted came straight from Rick's Motorcycles production lines. Here are some details on the most important modifications that make this bike a unique work of metal art!

## **Tech Facts**

Manufacturer: Harley-Davidson

Modell: Slim

Frame Type: Softail
Year: 2021

**Engine:** Milwaukee-Eight

Cui: 107 Horsepower: -- Stretch:

Swingarm: Rick's Fat Ass Kit
Shock: Aride System

Frontwheel: Rick's Motorcycles

Design FW: Gimmi 5

Dimension FW: 4,0 x 18"

**Tyre FW:** Metzeler ME888 160/60 R 76V

**Levers:** Rick's adjustable Brake &

Clutch Levers

Riser: RickS Classic Riser

Handlebar: Rick's Motorcycles

Grips: Rick's Motorcycles

Pegs: Rick's AK 4.7

Gas Tank: Harle-Davidson / Rick's
Front Fender: Ricks Motorcycles

| 1

Ric's GG2 "Bandit" Air Cleaner:

Pipes: Mufflers:

Fork: Rick's "Good Guys"

0° Rake:

Design RW:

**Brake disc Front:** Rick'S Gimmi 5 Brake caliper Front: Rick's Motorcycles Brake disc Rear: Rick's Motorcycles Brake caliper Rear: Rick's Drive Side Break

System