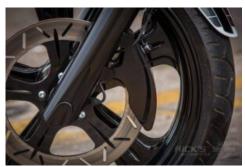

Design FW: Gimmi 5

Dimension FW: 4,0 x 18"

**Tyre FW:** Metzeler ME888 160/60 R 76V

**Levers:** Rick's adjustable Brake &

Clutch Levers

Riser: RickS Classic Riser

Handlebar: Rick's Motorcycles

Grips: Rick's Motorcycles

**Brake disc Front:** Rick'S Gimmi 5 Brake caliper Front: Rick's Motorcycles Brake disc Rear: Rick's Motorcycles Brake caliper Rear: Rick's Drive Side Break

System