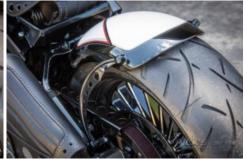

## Checker

As already mentioned, the "swingarm-mounted" rear fender and the solo seat are THE defining stylistic features of a Bobber. Rick's Motorcycles manufactures superb Bobber-style fenders for almost all Harley-Davidson model lines, including the Milwaukee-Eight and Twin Cam Softails, but also for the still popular EVO Sportster models. All of them are characterised by sophisticated easy installation procedure and rock-solid manufacturing quality. Stylish curved stainless steel struts are attached to existing stock mounting points, using Rick's-designed special adapters. Result: No welding work is required to the swingarm and there is no need for costly and time-consuming re-coating or repainting of the stock swingarm.

Brake disc Rear: Rick's Motorcycles Steve

11,5"

Brake caliper Rear: Rick's Drive Side System

Gas Tank: Harley-Davidson

Front Fender: Rick's Motorcycles

Rear Fender: Rick's Motorcycles "Bobber"

License Plate Holder: Rick's Motorcycles