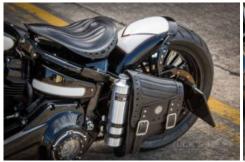

## Checker

As already mentioned, the "swingarm-mounted" rear fender and the solo seat are THE defining stylistic features of a Bobber. Rick's Motorcycles manufactures superb Bobber-style fenders for almost all Harley-Davidson model lines, including the Milwaukee-Eight and Twin Cam Softails, but also for the still popular EVO Sportster models. All of them are characterised by sophisticated easy installation procedure and rock-solid manufacturing quality. Stylish curved stainless steel struts are attached to existing stock mounting points, using Rick's-designed special adapters. Result: No welding work is required to the swingarm and there is no need for costly and time-consuming re-coating or repainting of the stock swingarm.

Brake disc Rear: Rick's Motorcycles Steve

11,5"

Brake caliper Rear: Rick's Drive Side System

Gas Tank: Harley-Davidson

Front Fender: Rick's Motorcycles

Rear Fender: Rick's Motorcycles "Bobber"

License Plate Holder: Rick's Motorcycles