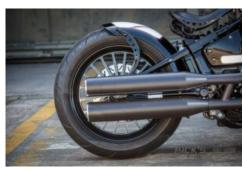

## Checker

As already mentioned, the "swingarm-mounted" rear fender and the solo seat are THE defining stylistic features of a Bobber. Rick's Motorcycles manufactures superb Bobber-style fenders for almost all Harley-Davidson model lines, including the Milwaukee-Eight and Twin Cam Softails, but also for the still popular EVO Sportster models. All of them are characterised by sophisticated easy installation procedure and rock-solid manufacturing quality. Stylish curved stainless steel struts are attached to existing stock mounting points, using Rick's-designed special adapters. Result: No welding work is required to the swingarm and there is no need for costly and time-consuming re-coating or repainting of the stock swingarm.

Rearwheel: Rick's Motorcycles

Design RW: Supersteve
Dimension RW: 5,5x18"

**Tyre RW:** Metzeler ME888 200/50 ZR

18 76W

**Brake disc Front:** Rick's Motorcycles Steve

13"

Brake caliper Front: Harley-Davidson

Brake disc Rear: Rick's Motorcycles Steve

11,5"

Brake caliper Rear: Rick's Drive Side System

Gas Tank: Harley-Davidson

Front Fender: Rick's Motorcycles

Rear Fender: Rick's Motorcycles "Bobber"

License Plate Holder: Rick's Motorcycles