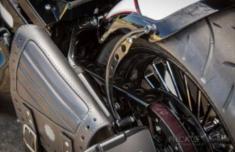

Rearwheel: Rick's Motorcycles

Design RW: Supersteve
Dimension RW: 5,5x18"

**Tyre RW:** Metzeler ME888 200/50 ZR

18 76W

**Brake disc Front:** Rick's Motorcycles Steve

13"

Brake caliper Front: Harley-Davidson

Brake disc Rear: Rick's Motorcycles Steve

11,5"

Brake caliper Rear: Rick's Drive Side System

Gas Tank: Harley-Davidson

Front Fender: Rick's Motorcycles

Rear Fender: Rick's Motorcycles "Bobber"

License Plate Holder: Rick's Motorcycles