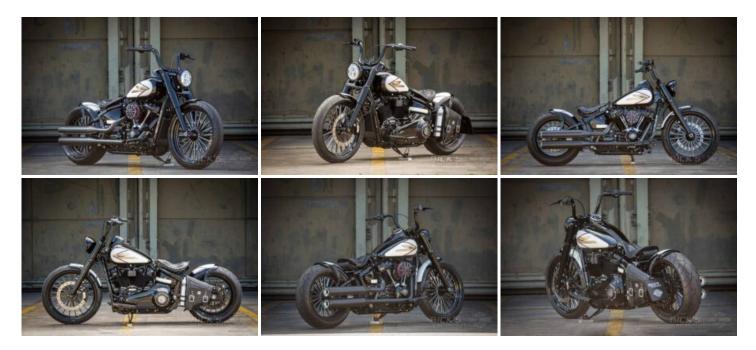

## Checker

As already mentioned, the "swingarm-mounted" rear fender and the solo seat are THE defining stylistic features of a Bobber. Rick's Motorcycles manufactures superb Bobber-style fenders for almost all Harley-Davidson model lines, including the Milwaukee-Eight and Twin Cam Softails, but also for the still popular EVO Sportster models. All of them are characterised by sophisticated easy installation procedure and rock-solid manufacturing quality. Stylish curved stainless steel struts are attached to existing stock mounting points, using Rick's-designed special adapters. Result: No welding work is required to the swingarm and there is no need for costly and time-consuming re-coating or repainting of the stock swingarm.

## **Tech Facts**

Manufacturer: Harley-Davidson Stretch: Stock Levers: Harley-Davidson Modell: Slim Swingarm: Stock Riser: Rick'S Classic Riser Frame Type: Softail Shock: Stock Handlebar: Rick's Edelstahllenker Year: 2021 Frontwheel: Rick's Motorcycles Grips: Rick's Good Guys Design FW: harley-Davidson / Rick's Supersteve Pegs: Motorcycles

**Engine:** Milwaukee-Eight

| 1

**Cui:** 114

Air Cleaner: Rick's Good Guys

Pipes: Stock
Mufflers: Stock
Fork: Stock
Rake: Stock

Dimension FW: 3,5x21"

**Tyre FW:** Dunlop D408 130/60 B21

63H

Rearwheel: Rick's Motorcycles

Design RW: Supersteve
Dimension RW: 5,5x18"

**Tyre RW:** Metzeler ME888 200/50 ZR

18 76W

**Brake disc Front:** Rick's Motorcycles Steve

13"

Brake caliper Front: Harley-Davidson

Brake disc Rear: Rick's Motorcycles Steve

11,5"

Brake caliper Rear: Rick's Drive Side System

Gas Tank: Harley-Davidson

Front Fender: Rick's Motorcycles

Rear Fender: Rick's Motorcycles "Bobber"

License Plate Holder: Rick's Motorcycles

Turn Signals Front: Kellermann Atto

Turn Signals Rear: Kellermann Atto

never look back

Mirrors: