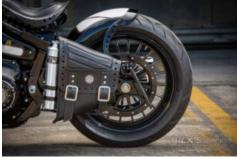

Rearwheel: Rick's Motorcycles

Design RW: Supersteve
Dimension RW: 5,5x18"

**Tyre RW:** Metzeler ME888 200/50 ZR

18 76W

**Brake disc Front:** Rick's Motorcycles Steve

13"

Brake caliper Front: Harley-Davidson

Brake disc Rear: Rick's Motorcycles Steve

11,5"

Brake caliper Rear: Rick's Drive Side System

Gas Tank: Harley-Davidson

Front Fender: Rick's Motorcycles

Rear Fender: Rick's Motorcycles "Bobber"

License Plate Holder: Rick's Motorcycles