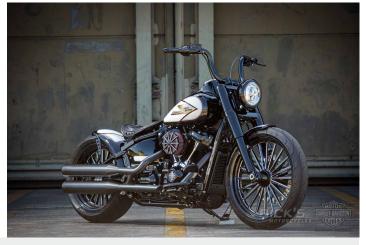

## Checker

As already mentioned, the "swingarm-mounted" rear fender and the solo seat are THE defining stylistic features of a Bobber. Rick's Motorcycles manufactures superb Bobber-style fenders for almost all Harley-Davidson model lines, including the Milwaukee-Eight and Twin Cam Softails, but also for the still popular EVO Sportster models. All of them are characterised by sophisticated easy installation procedure and rock-solid manufacturing quality. Stylish curved stainless steel struts are attached to existing stock mounting points, using Rick's-designed special adapters. Result: No welding work is required to the swingarm and there is no need for costly and time-consuming re-coating or repainting of the stock swingarm.

## **Tech Facts**

Manufacturer: Harley-Davidson Stretch: Stock Levers: Harley-Davidson Modell: Slim Swingarm: Stock Riser: Rick'S Classic Riser Frame Type: Softail Shock: Stock Handlebar: Rick's Edelstahllenker Year: 2021 Frontwheel: Rick's Motorcycles Grips: Rick's Good Guys Design FW: harley-Davidson / Rick's Supersteve Pegs: Motorcycles

**Engine:** Milwaukee-Eight

| 1

**Cui:** 114

Air Cleaner: Rick's Good Guys

Pipes: Stock
Mufflers: Stock
Fork: Stock
Rake: Stock

Dimension FW: 3,5x21"

**Tyre FW:** Dunlop D408 130/60 B21

63H

Rearwheel: Rick's Motorcycles

Design RW: Supersteve
Dimension RW: 5,5x18"

**Tyre RW:** Metzeler ME888 200/50 ZR

18 76W

**Brake disc Front:** Rick's Motorcycles Steve

13"

Brake caliper Front: Harley-Davidson

Brake disc Rear: Rick's Motorcycles Steve

11,5"

Brake caliper Rear: Rick's Drive Side System

Gas Tank: Harley-Davidson

Front Fender: Rick's Motorcycles

Rear Fender: Rick's Motorcycles "Bobber"

License Plate Holder: Rick's Motorcycles

Turn Signals Front: Kellermann Atto

Turn Signals Rear: Kellermann Atto

never look back

Mirrors: