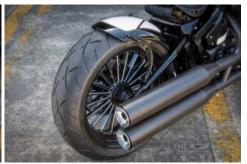

Rearwheel: Rick's Motorcycles

Design RW: Supersteve
Dimension RW: 5,5x18"

**Tyre RW:** Metzeler ME888 200/50 ZR

18 76W

**Brake disc Front:** Rick's Motorcycles Steve

13"

Brake caliper Front: Harley-Davidson

Brake disc Rear: Rick's Motorcycles Steve

11,5"

Brake caliper Rear: Rick's Drive Side System

Gas Tank: Harley-Davidson

Front Fender: Rick's Motorcycles

Rear Fender: Rick's Motorcycles "Bobber"

License Plate Holder: Rick's Motorcycles