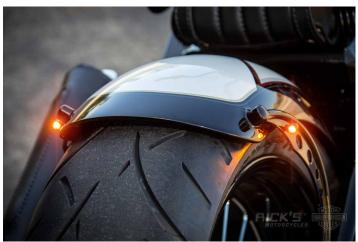

## Checker

As already mentioned, the "swingarm-mounted" rear fender and the solo seat are THE defining stylistic features of a Bobber. Rick's Motorcycles manufactures superb Bobber-style fenders for almost all Harley-Davidson model lines, including the Milwaukee-Eight and Twin Cam Softails, but also for the still popular EVO Sportster models. All of them are characterised by sophisticated easy installation procedure and rock-solid manufacturing quality. Stylish curved stainless steel struts are attached to existing stock mounting points, using Rick's-designed special adapters. Result: No welding work is required to the swingarm and there is no need for costly and time-consuming re-coating or repainting of the stock swingarm.

Brake disc Rear: Rick's Motorcycles Steve

11,5"

Brake caliper Rear: Rick's Drive Side System

Gas Tank: Harley-Davidson

Front Fender: Rick's Motorcycles

Rear Fender: Rick's Motorcycles "Bobber"

License Plate Holder: Rick's Motorcycles

Turn Signals Front: Kellermann Atto

Turn Signals Rear: Kellermann Atto

never look back

Mirrors: