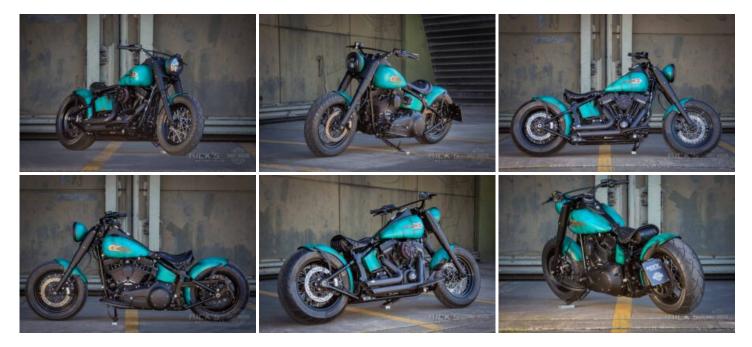

## Tech Facts

| Manufacturer: | Harley-Davidson   | Stretch:      | Stock               | Levers:       | OEM Harley-Davidson  |
|---------------|-------------------|---------------|---------------------|---------------|----------------------|
| Modell:       | Twin Cam Slim S   | Swingarm:     | OEM Harley-Davidson | Riser:        | OEM Harley-Davidson  |
| Frame Type:   | Softail           | Shock:        | OEM Harley-Davidson | Handlebar:    | OEM Harley-Davidson  |
| Year:         | 2016              | Frontwheel:   | OEM Harley-Davidson | Grips:        | Rick's Motorcycles   |
| Value:        | 37.900€           | Design FW:    | Spoke               | Pegs:         | OEM Harley-Davidson  |
|               |                   | Dimension FW: | OEM                 | Gas Tank:     | OEM Harley-Davidson  |
| Engine:       | Twin Cam          | Tyre FW:      | OEM                 | Front Fender: | Rick's Motorcycles   |
| Cui:          | 110cui / 1802 ccm | Rearwheel:    | TTS Motorcycles     | Rear Fender:  | Rick's Bobber Fender |

| Horsepower:  | 68kW / 92PS         | Design RW:           | Spoke               | License Plate Holder: Rick's Motorcycles |                                                            |
|--------------|---------------------|----------------------|---------------------|------------------------------------------|------------------------------------------------------------|
| Air Cleaner: | Rick's Good Guys    | Dimension RW:        | 6x16"               |                                          | Kellermann Atto & Rick's<br>Brackets<br>Kellermann Atto DF |
| Pipes:       | Vance & Hines       | Tyre RW:             | 200                 |                                          |                                                            |
| Mufflers:    | Vance & Hines       | Brake disc Front:    | OEM Harley-Davidson | Turn Signals Rear:                       |                                                            |
| Fork:        | OEM Harley-Davidson | Brake caliper Front: | OEM Harley-Davidson |                                          |                                                            |
| Rake:        | Stock               | Brake disc Rear:     | OEM Harley-Davidson |                                          |                                                            |
|              |                     | Brake caliper Rear:  | OEM Harley-Davidson |                                          |                                                            |