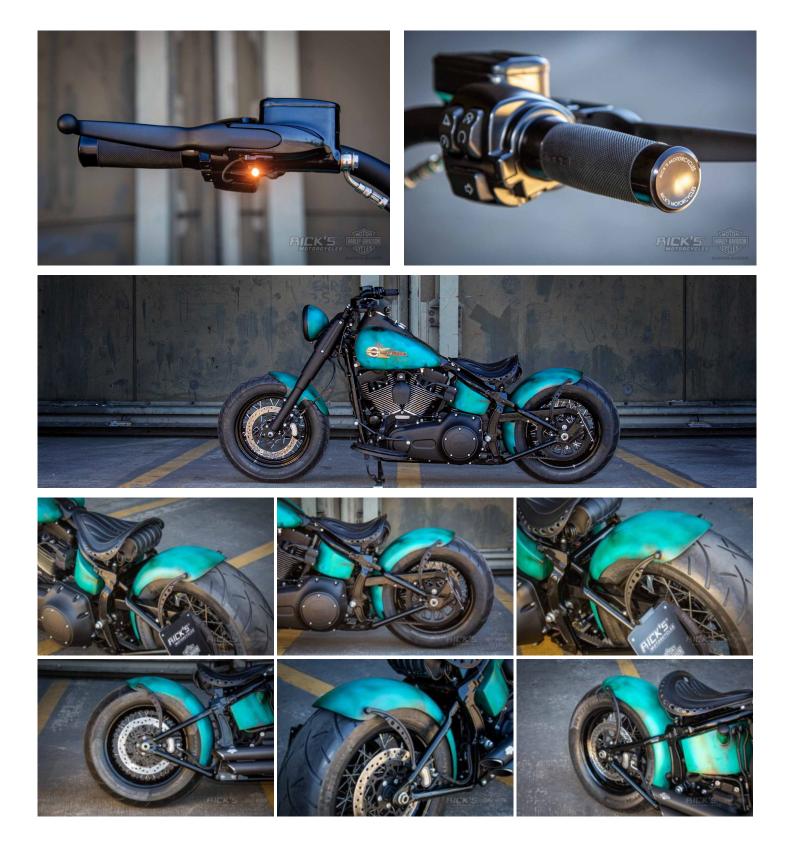

## Tech Facts

| Manufacturer: | Harley-Davidson   | Stretch:      | Stock               | Levers:       | OEM Harley-Davidson  |
|---------------|-------------------|---------------|---------------------|---------------|----------------------|
| Modell:       | Twin Cam Slim S   | Swingarm:     | OEM Harley-Davidson | Riser:        | OEM Harley-Davidson  |
| Frame Type:   | Softail           | Shock:        | OEM Harley-Davidson | Handlebar:    | OEM Harley-Davidson  |
| Year:         | 2016              | Frontwheel:   | OEM Harley-Davidson | Grips:        | Rick's Motorcycles   |
| Value:        | 37.900€           | Design FW:    | Spoke               | Pegs:         | OEM Harley-Davidson  |
|               |                   | Dimension FW: | OEM                 | Gas Tank:     | OEM Harley-Davidson  |
| Engine:       | Twin Cam          | Tyre FW:      | OEM                 | Front Fender: | Rick's Motorcycles   |
| Cui:          | 110cui / 1802 ccm | Rearwheel:    | TTS Motorcycles     | Rear Fender:  | Rick's Bobber Fender |

| Horsepower:  | 68kW / 92PS         | Design RW:           | Spoke               | License Plate Holder: Rick's Motorcycles |                                                            |
|--------------|---------------------|----------------------|---------------------|------------------------------------------|------------------------------------------------------------|
| Air Cleaner: | Rick's Good Guys    | Dimension RW:        | 6x16"               |                                          | Kellermann Atto & Rick's<br>Brackets<br>Kellermann Atto DF |
| Pipes:       | Vance & Hines       | Tyre RW:             | 200                 |                                          |                                                            |
| Mufflers:    | Vance & Hines       | Brake disc Front:    | OEM Harley-Davidson | Turn Signals Rear:                       |                                                            |
| Fork:        | OEM Harley-Davidson | Brake caliper Front: | OEM Harley-Davidson |                                          |                                                            |
| Rake:        | Stock               | Brake disc Rear:     | OEM Harley-Davidson |                                          |                                                            |
|              |                     | Brake caliper Rear:  | OEM Harley-Davidson |                                          |                                                            |