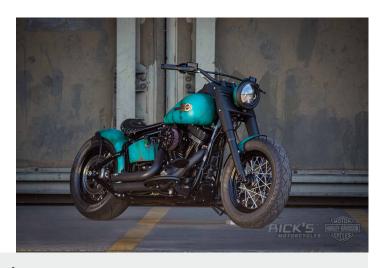

## Shabby Chic

The Harley-Davidson Twin Cam models have now long been history. In 2017, after proud 18 years of making them, the Softail models were substituted with the Milwaukee-Eight drivetrain. But at Rick's they know that there are still many Twin Cam models moving around on the roads. Reason enough for the customizer from Baden-Baden to keep developing custom parts for these models.

## Tech Facts

| Manufacturer: | Harley-Davidson   | Stretch:      | Stock               | Levers:       | OEM Harley-Davidson  |
|---------------|-------------------|---------------|---------------------|---------------|----------------------|
| Modell:       | Twin Cam Slim S   | Swingarm:     | OEM Harley-Davidson | Riser:        | OEM Harley-Davidson  |
| Frame Type:   | Softail           | Shock:        | OEM Harley-Davidson | Handlebar:    | OEM Harley-Davidson  |
| Year:         | 2016              | Frontwheel:   | OEM Harley-Davidson | Grips:        | Rick's Motorcycles   |
| Value:        | 37.900€           | Design FW:    | Spoke               | Pegs:         | OEM Harley-Davidson  |
|               |                   | Dimension FW: | OEM                 | Gas Tank:     | OEM Harley-Davidson  |
| Engine:       | Twin Cam          | Tyre FW:      | OEM                 | Front Fender: | Rick's Motorcycles   |
| Cui:          | 110cui / 1802 ccm | Rearwheel:    | TTS Motorcycles     | Rear Fender:  | Rick's Bobber Fender |