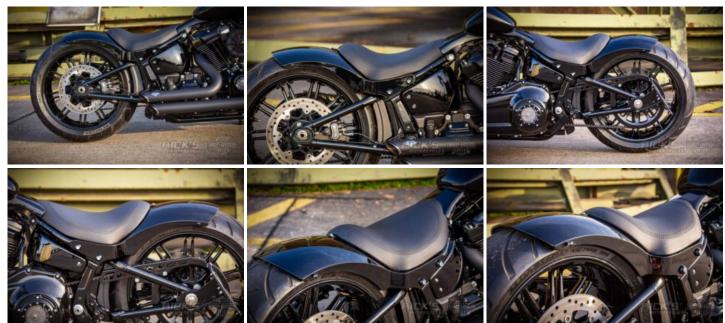

## Heartbreaker

2018 was the year when Harley-Davidson presented a completely new Softail family, all new from frame to drive set-up. The Breakout wasn't spared from the revolution of the model range. Meanwhile Rick's Motorcycles has developed numerous design parts and components for the Milwaukee-Eight Softails. To follow the successful design of the Twin Cam models and keep their classic lines was the first rule of the Harley-Davidson developers, a rule that was also being followed in Baden-Baden. The Breakout should remain a Breakout, but more defined, more individual and in perfect Rick's quality.