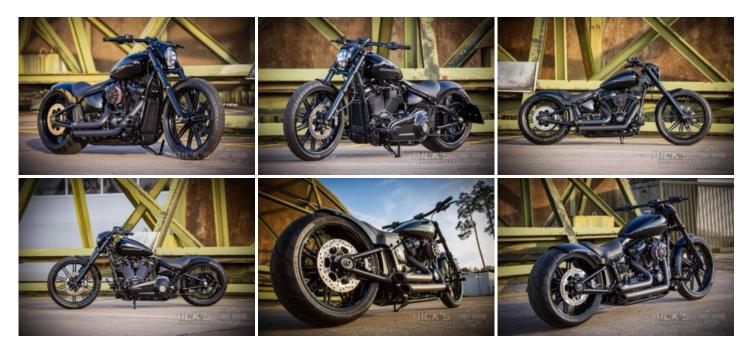

## Heartbreaker

2018 was the year when Harley-Davidson presented a completely new Softail family, all new from frame to drive set-up. The Breakout wasn't spared from the revolution of the model range. Meanwhile Rick's Motorcycles has developed numerous design parts and components for the Milwaukee-Eight Softails. To follow the successful design of the Twin Cam models and keep their classic lines was the first rule of the Harley-Davidson developers, a rule that was also being followed in Baden-Baden. The Breakout should remain a Breakout, but more defined, more individual and in perfect Rick's quality.