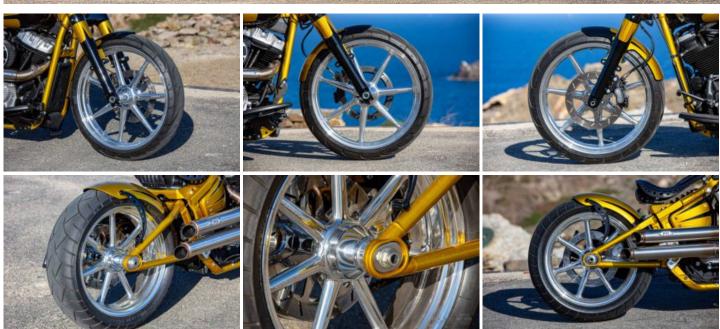

## Rick's Personal Bobber

There are custom bikes which simply look beautiful at first sight, and there are those where you discover the finer details the more you look at them. Rick's brand-new Bobber, built on the basis of a Milwaukee-Eight Softail Slim, belongs without doubt to those bikes at which you can't look often enough, and every time you look, you discover more unexpected details. We won't be able to describe them all here, but you have two eyes and plenty of photos to look at.