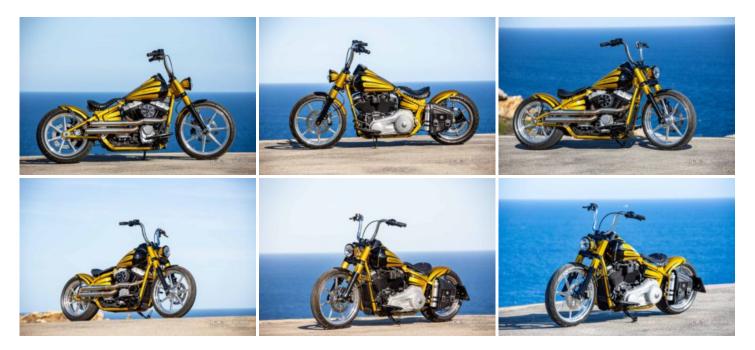

## Rick's Personal Bobber

There are custom bikes which simply look beautiful at first sight, and there are those where you discover the finer details the more you look at them. Rick's brand-new Bobber, built on the basis of a Milwaukee-Eight Softail Slim, belongs without doubt to those bikes at which you can't look often enough, and every time you look, you discover more unexpected details. We won't be able to describe them all here, but you have two eyes and plenty of photos to look at.