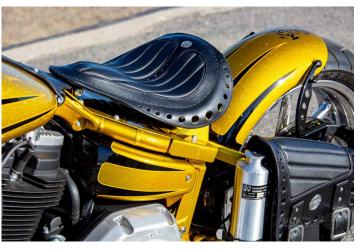

## Rick's Personal Bobber

There are custom bikes which simply look beautiful at first sight, and there are those where you discover the finer details the more you look at them. Rick's brand-new Bobber, built on the basis of a Milwaukee-Eight Softail Slim, belongs without doubt to those bikes at which you can't look often enough, and every time you look, you discover more unexpected details. We won't be able to describe them all here, but you have two eyes and plenty of photos to look at.