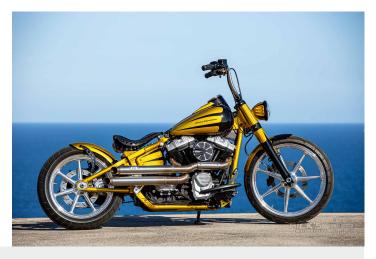

## Rick's Personal Bobber

There are custom bikes which simply look beautiful at first sight, and there are those where you discover the finer details the more you look at them. Rick's brand-new Bobber, built on the basis of a Milwaukee-Eight Softail Slim, belongs without doubt to those bikes at which you can't look often enough, and every time you look, you discover more unexpected details. We won't be able to describe them all here, but you have two eyes and plenty of photos to look at.