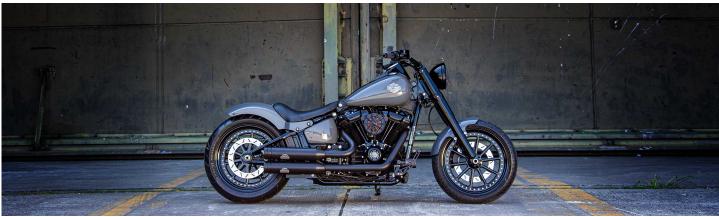

## **Shades of Grey**

The latest generation Harley-Davidson Softail Slim models are a good basis for a customizing project. It doesn't always have to be a Fatboy, and a Slim comes in cheaper in the end. Rick's Motorcycles has always had a fable for the Slim and the previous Twin Cam Slim models already inspired the creative heads from Baden-Baden. This is probably the reason that on these pages so many have been introduced. From 2018 on, the Softails were equipped with the Milwaukee-Eight engine, and with that also a new frame was due, to be precise two new frame variants. With the new Softails, there is a model with a wide and a small frame, on which also the Slim is based. But this is only a side remark as we want to point out the modifications with which this Slim was customized.