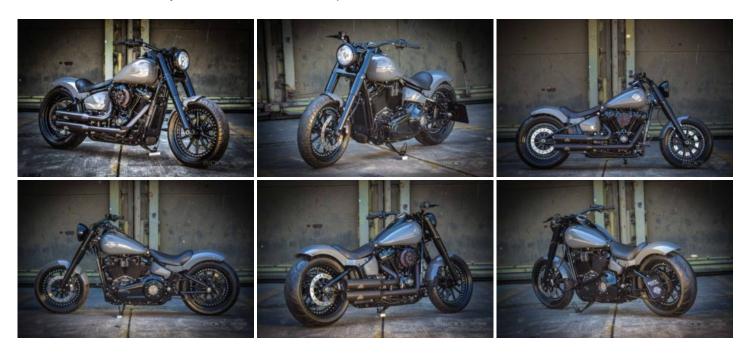

## **Shades of Grey**

The latest generation Harley-Davidson Softail Slim models are a good basis for a customizing project. It doesn't always have to be a Fatboy, and a Slim comes in cheaper in the end. Rick's Motorcycles has always had a fable for the Slim and the previous Twin Cam Slim models already inspired the creative heads from Baden-Baden. This is probably the reason that on these pages so many have been introduced. From 2018 on, the Softails were equipped with the Milwaukee-Eight engine, and with that also a new frame was due, to be precise two new frame variants. With the new Softails, there is a model with a wide and a small frame, on which also the Slim is based. But this is only a side remark as we want to point out the modifications with which this Slim was customized.