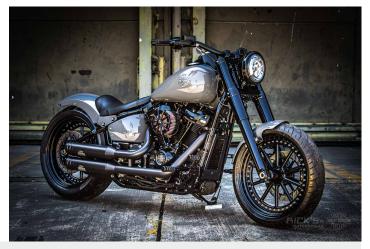

## **Shades of Grey**

The latest generation Harley-Davidson Softail Slim models are a good basis for a customizing project. It doesn't always have to be a Fatboy, and a Slim comes in cheaper in the end. Rick's Motorcycles has always had a fable for the Slim and the previous Twin Cam Slim models already inspired the creative heads from Baden-Baden. This is probably the reason that on these pages so many have been introduced. From 2018 on, the Softails were equipped with the Milwaukee-Eight engine, and with that also a new frame was due, to be precise two new frame variants. With the new Softails, there is a model with a wide and a small frame, on which also the Slim is based. But this is only a side remark as we want to point out the modifications with which this Slim was customized.