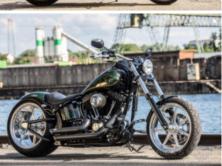

## **Scorpion**

A custom bike which stands out: Harley-Davidson FLSTSB Cross Bones in Rick's style

Break with style or a custom bike as a piece of art? If you know Rick's Motorcycle's metal workshop, you also know that almost anything is possible...you only have to ask! Harley's FLSTSB Cross Bones as a stock bike is really a fat Bobber with massive tires and springer fork (!) - and therefore the ideal basis for a Bobber, Old School or Chicano conversion. But customers who have once fallen in love with the typical look of Rick's custom bikes don't care on which Harley model they ride: with their aim in sight, they don't want to compromise any longer. Therefore the Cross Bones was transformed in two months into a custom bike that "pokes you in the eye".

## **Tech Facts**

Modell:

Manufacturer: Harley-Davidson

Softail Cross Bones

Frame Type: Softail Year: 2010

Swingarm:

Frontwheel:

Rick's Motorcycles 300 Wide Tyre Kit

Dimension FW: 4.0" x 18"

Tyre FW: Metzeler 130/60 18"

**Rearwheel:** Rick's Motorcycles

**Design RW:** Seven Sins Forged Wheel

**Dimension RW:** 10,5" x 18"

Tyre RW: Metzeler 300/35 18"

Gas Tank: Ri

Rick's Motorcycles OEM

modified

Front Fender: Rick's Motorcycles 18"

Design B

**Rear Fender:** Rick's Motorcycles

**License Plate Holder:** Rick's Motorcycles

Mirrors: Harley-Davidson