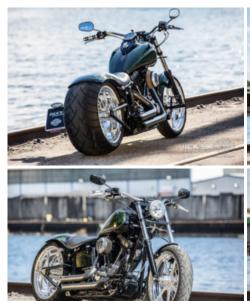

## **Scorpion**

A custom bike which stands out: Harley-Davidson FLSTSB Cross Bones in Rick's style

Break with style or a custom bike as a piece of art? If you know Rick's Motorcycle's metal workshop, you also know that almost anything is possible...you only have to ask! Harley's FLSTSB Cross Bones as a stock bike is really a fat Bobber with massive tires and springer fork (!) - and therefore the ideal basis for a Bobber, Old School or Chicano conversion. But customers who have once fallen in love with the typical look of Rick's custom bikes don't care on which Harley model they ride: with their aim in sight, they don't want to compromise any longer. Therefore the Cross Bones was transformed in two months into a custom bike that "pokes you in the eye".

## **Tech Facts**

Modell:

Manufacturer: Harley-Davidson

Softail Cross Bones

Frame Type: Softail Year: 2010

Swingarm:

Frontwheel:

Rick's Motorcycles 300 Wide Tyre Kit

Dimension FW: 4.0" x 18"

Tyre FW: Metzeler 130/60 18"

**Rearwheel:** Rick's Motorcycles

**Design RW:** Seven Sins Forged Wheel

**Dimension RW:** 10,5" x 18"

Tyre RW: Metzeler 300/35 18"

Gas Tank: Ri

Rick's Motorcycles OEM

modified

Front Fender: Rick's Motorcycles 18"

Design B

**Rear Fender:** Rick's Motorcycles

**License Plate Holder:** Rick's Motorcycles

Mirrors: Harley-Davidson