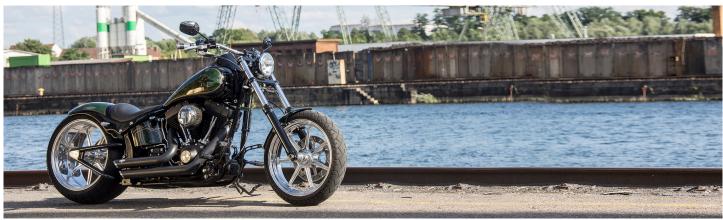

## **Scorpion**

A custom bike which stands out: Harley-Davidson FLSTSB Cross Bones in Rick's style

Break with style or a custom bike as a piece of art? If you know Rick's Motorcycle's metal workshop, you also know that almost anything is possible...you only have to ask! Harley's FLSTSB Cross Bones as a stock bike is really a fat Bobber with massive tires and springer fork (!) - and therefore the ideal basis for a Bobber, Old School or Chicano conversion. But customers who have once fallen in love with the typical look of Rick's custom bikes don't care on which Harley model they ride: with their aim in sight, they don't want to compromise any longer. Therefore the Cross Bones was transformed in two months into a custom bike that "pokes you in the eye".

## **Tech Facts**

Modell:

Manufacturer: Harley-Davidson

Softail Cross Bones

Frame Type: Softail Year: 2010

Swingarm:

Frontwheel:

Rick's Motorcycles 300 Wide Tyre Kit