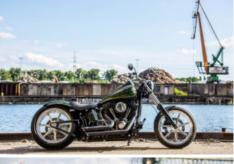

## **Scorpion**

A custom bike which stands out: Harley-Davidson FLSTSB Cross Bones in Rick's style

Break with style or a custom bike as a piece of art? If you know Rick's Motorcycle's metal workshop, you also know that almost anything is possible...you only have to ask! Harley's FLSTSB Cross Bones as a stock bike is really a fat Bobber with massive tires and springer fork (!) - and therefore the ideal basis for a Bobber, Old School or Chicano conversion. But customers who have once fallen in love with the typical look of Rick's custom bikes don't care on which Harley model they ride: with their aim in sight, they don't want to compromise any longer. Therefore the Cross Bones was transformed in two months into a custom bike that "pokes you in the eye".

## **Tech Facts**

Modell:

Manufacturer: Harley-Davidson

Softail Cross Bones

Frame Type: Softail Year: 2010

Swingarm:

Frontwheel:

Rick's Motorcycles 300 Wide Tyre Kit

Dimension FW: 4.0" x 18"

Tyre FW: Metzeler 130/60 18"

**Rearwheel:** Rick's Motorcycles

**Design RW:** Seven Sins Forged Wheel

**Dimension RW:** 10,5" x 18"

Tyre RW: Metzeler 300/35 18"

Gas Tank: Ri

Rick's Motorcycles OEM

modified

Front Fender: Rick's Motorcycles 18"

Design B

**Rear Fender:** Rick's Motorcycles

**License Plate Holder:** Rick's Motorcycles

Mirrors: Harley-Davidson