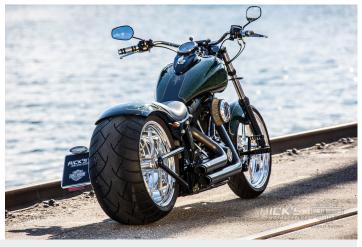

## **Scorpion**

A custom bike which stands out: Harley-Davidson FLSTSB Cross Bones in Rick's style

Break with style or a custom bike as a piece of art? If you know Rick's Motorcycle's metal workshop, you also know that almost anything is possible...you only have to ask! Harley's FLSTSB Cross Bones as a stock bike is really a fat Bobber with massive tires and springer fork (!) - and therefore the ideal basis for a Bobber, Old School or Chicano conversion. But customers who have once fallen in love with the typical look of Rick's custom bikes don't care on which Harley model they ride: with their aim in sight, they don't want to compromise any longer. Therefore the Cross Bones was transformed in two months into a custom bike that "pokes you in the eye".

## **Tech Facts**

Modell:

Manufacturer: Harley-Davidson

Softail Cross Bones

Frame Type: Softail Year: 2010

Swingarm:

Frontwheel:

Rick's Motorcycles 300 Wide Tyre Kit

Dimension FW: 4.0" x 18"

Tyre FW: Metzeler 130/60 18"

**Rearwheel:** Rick's Motorcycles

**Design RW:** Seven Sins Forged Wheel

**Dimension RW:** 10,5" x 18"

Tyre RW: Metzeler 300/35 18"

Gas Tank: Ri

Rick's Motorcycles OEM

modified

Front Fender: Rick's Motorcycles 18"

Design B

**Rear Fender:** Rick's Motorcycles

**License Plate Holder:** Rick's Motorcycles

Mirrors: Harley-Davidson