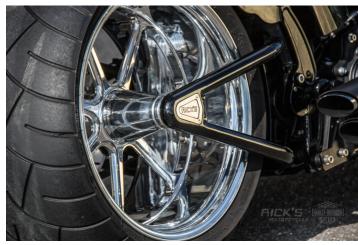

Dimension FW: 4.0" x 18"

Tyre FW: Metzeler 130/60 18"

**Rearwheel:** Rick's Motorcycles

**Design RW:** Seven Sins Forged Wheel

**Dimension RW:** 10,5" x 18"

Tyre RW: Metzeler 300/35 18"

Gas Tank: Ri

Rick's Motorcycles OEM