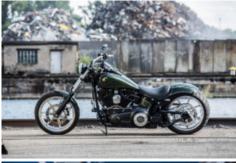

## **Scorpion**

A custom bike which stands out: Harley-Davidson FLSTSB Cross Bones in Rick's style

Break with style or a custom bike as a piece of art? If you know Rick's Motorcycle's metal workshop, you also know that almost anything is possible...you only have to ask! Harley's FLSTSB Cross Bones as a stock bike is really a fat Bobber with massive tires and springer fork (!) - and therefore the ideal basis for a Bobber, Old School or Chicano conversion. But customers who have once fallen in love with the typical look of Rick's custom bikes don't care on which Harley model they ride: with their aim in sight, they don't want to compromise any longer. Therefore the Cross Bones was transformed in two months into a custom bike that "pokes you in the eye".