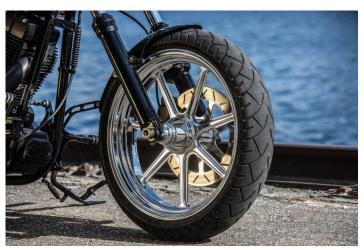

Rick's Motorcycles O-Ring, | 1

**Engine:** Twin Cam B

**Cui:** 96

Air Cleaner: Harley-Davidson

Pipes: Vance & Hines

Mufflers: Vance & Hines

Fork: Harley Davidson Night Train

**Design FW:** Seven Sins Forged Weehl

Dimension FW: 4.0" x 18"

Tyre FW: Metzeler 130/60 18"

**Rearwheel:** Rick's Motorcycles

**Design RW:** Seven Sins Forged Wheel

**Dimension RW:** 10,5" x 18"

Tyre RW: Metzeler 300/35 18"

Gas Tank: Ri

Rick's Motorcycles OEM