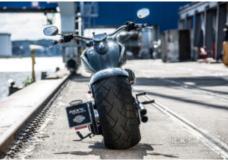

Dimension FW: 4.0" x 18"

Tyre FW: Metzeler 130/60 18"

**Rearwheel:** Rick's Motorcycles

**Design RW:** Seven Sins Forged Wheel

**Dimension RW:** 10,5" x 18"

Tyre RW: Metzeler 300/35 18"

Gas Tank: Ri

Rick's Motorcycles OEM

modified

Front Fender: Rick's Motorcycles 18"

Design B

**Rear Fender:** Rick's Motorcycles

**License Plate Holder:** Rick's Motorcycles

Mirrors: Harley-Davidson