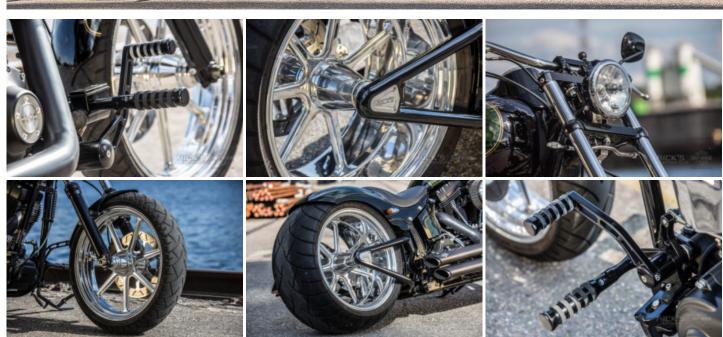

Rick's Motorcycles

Shock: Legend Air Riser:

Rick's Motorcycles

Handlebar:

Rick's Motorcyces

Grips:

Arlen Ness

Pegs:

Rick's Motorcycles O-Ring, | 1

**Engine:** Twin Cam B

**Cui:** 96

Air Cleaner: Harley-Davidson

Pipes: Vance & Hines

Mufflers: Vance & Hines

Fork: Harley Davidson Night Train

**Design FW:** Seven Sins Forged Weehl

Dimension FW: 4.0" x 18"

Tyre FW: Metzeler 130/60 18"

**Rearwheel:** Rick's Motorcycles

**Design RW:** Seven Sins Forged Wheel

**Dimension RW:** 10,5" x 18"

Tyre RW: Metzeler 300/35 18"

Gas Tank: Ri

Rick's Motorcycles OEM

modified

Front Fender: Rick's Motorcycles 18"

Design B

**Rear Fender:** Rick's Motorcycles

**License Plate Holder:** Rick's Motorcycles

Mirrors: Harley-Davidson