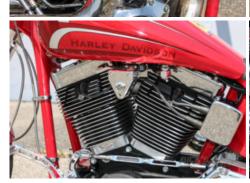

| Year:        | 2003               | Shock:        | Legend Air              | Pegs:                                    | Rick's Motorcycles Groove,          |
|--------------|--------------------|---------------|-------------------------|------------------------------------------|-------------------------------------|
|              |                    | Frontwheel:   | Rick's Motorcycles      |                                          | +2"                                 |
| Engine:      | Twin Cam B         | Design FW:    | Seven Sins Forged Wheel | Gas Tank:                                | Rick's Motorcycles OEM<br>stretched |
| Cui:         | 88                 | Dimension FW: | 4,0" x 18"              | Front Fender:                            | Rick's Motorcycles 18"<br>Design B  |
| Air Cleaner: | Wimmer             | Tyre FW:      | Metzeler 130/60 18"     |                                          |                                     |
| Pipes:       | AS Industries      | Rearwheel:    | Rick's Motorcycles      | Rear Fender:                             | Rick's Motorcycles 9" 3             |
| Mufflers:    | AS Industries      | Design RW:    | Seven Sins Forged Wheel |                                          | window                              |
| Fork:        | Rick's Motorcycles | Dimension RW: | 9.0" x 18"              | License Plate Holder: Rick's Motorcycles |                                     |
| Rake:        | 0°                 | Tyre RW:      | Metzeler 260/40 18"     | Mirrors:                                 | РМ                                  |