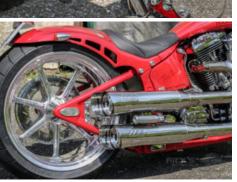

| Year:        | 2003               | Shock:        | Legend Air              | Pegs:                                    | Rick's Motorcycles Groove,          |
|--------------|--------------------|---------------|-------------------------|------------------------------------------|-------------------------------------|
|              |                    | Frontwheel:   | Rick's Motorcycles      |                                          | +2"                                 |
| Engine:      | Twin Cam B         | Design FW:    | Seven Sins Forged Wheel | Gas Tank:                                | Rick's Motorcycles OEM<br>stretched |
| Cui:         | 88                 | Dimension FW: | 4,0" x 18"              | Front Fender:                            | Rick's Motorcycles 18"<br>Design B  |
| Air Cleaner: | Wimmer             | Tyre FW:      | Metzeler 130/60 18"     |                                          |                                     |
| Pipes:       | AS Industries      | Rearwheel:    | Rick's Motorcycles      | Rear Fender:                             | Rick's Motorcycles 9" 3             |
| Mufflers:    | AS Industries      | Design RW:    | Seven Sins Forged Wheel |                                          | window                              |
| Fork:        | Rick's Motorcycles | Dimension RW: | 9.0" x 18"              | License Plate Holder: Rick's Motorcycles |                                     |
| Rake:        | 0°                 | Tyre RW:      | Metzeler 260/40 18"     | Mirrors:                                 | РМ                                  |