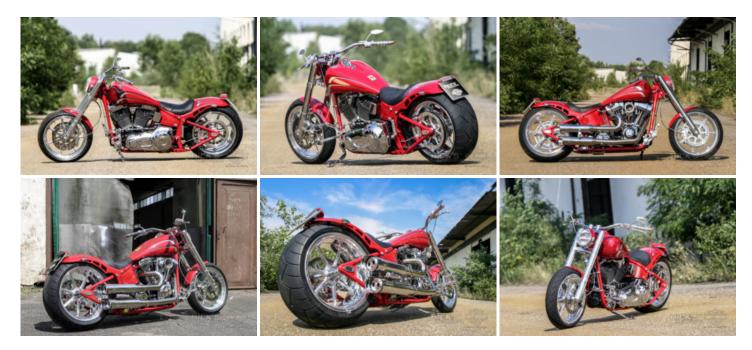

In this case Heinz came with a 2003 Fat Boy to the "House of Custom" in order to have the Harley completely reworked, but the result was not to be another gigantic conversion with mega fat rear tire and an endlessly high steering head. High on his wish list were other things, like optimizing the look as well as engine performance. The chassis geometry was to stay, and next to various cosmetic modifications of the Softail frame, the customer wanted a new arrangement of the various components.

## **Tech Facts**

| Manufacturer: | Harley-Davidson | Stretch:  | -4"                       | Riser:       | Rick's Motorcycles          |
|---------------|-----------------|-----------|---------------------------|--------------|-----------------------------|
| Modell:       | Softail Fat Boy | Swingarm: | Rick's Motorcycles 240-26 | 0 Handlebar: | Rick's Motorcycles V-Rod 1" |
| Frame Type:   | Softail         |           | Kit                       | Grips:       | Arlen Ness                  |

| Year:        | 2003               | Shock:        | Legend Air              | Pegs:                                    | Rick's Motorcycles Groove,          |
|--------------|--------------------|---------------|-------------------------|------------------------------------------|-------------------------------------|
|              |                    | Frontwheel:   | Rick's Motorcycles      |                                          | +2"                                 |
| Engine:      | Twin Cam B         | Design FW:    | Seven Sins Forged Wheel | Gas Tank:                                | Rick's Motorcycles OEM<br>stretched |
| Cui:         | 88                 | Dimension FW: | 4,0" x 18"              | Front Fender:                            | Rick's Motorcycles 18"<br>Design B  |
| Air Cleaner: | Wimmer             | Tyre FW:      | Metzeler 130/60 18"     |                                          |                                     |
| Pipes:       | AS Industries      | Rearwheel:    | Rick's Motorcycles      | Rear Fender:                             | Rick's Motorcycles 9" 3             |
| Mufflers:    | AS Industries      | Design RW:    | Seven Sins Forged Wheel |                                          | window                              |
| Fork:        | Rick's Motorcycles | Dimension RW: | 9.0" x 18"              | License Plate Holder: Rick's Motorcycles |                                     |
| Rake:        | 0°                 | Tyre RW:      | Metzeler 260/40 18"     | Mirrors:                                 | РМ                                  |