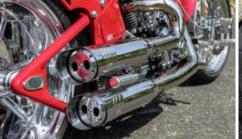

| Year:        | 2003               | Shock:        | Legend Air              | Pegs:                                    | Rick's Motorcycles Groove,          |
|--------------|--------------------|---------------|-------------------------|------------------------------------------|-------------------------------------|
|              |                    | Frontwheel:   | Rick's Motorcycles      |                                          | +2"                                 |
| Engine:      | Twin Cam B         | Design FW:    | Seven Sins Forged Wheel | Gas Tank:                                | Rick's Motorcycles OEM<br>stretched |
| Cui:         | 88                 | Dimension FW: | 4,0" x 18"              | Front Fender:                            | Rick's Motorcycles 18"<br>Design B  |
| Air Cleaner: | Wimmer             | Tyre FW:      | Metzeler 130/60 18"     |                                          |                                     |
| Pipes:       | AS Industries      | Rearwheel:    | Rick's Motorcycles      | Rear Fender:                             | Rick's Motorcycles 9" 3             |
| Mufflers:    | AS Industries      | Design RW:    | Seven Sins Forged Wheel |                                          | window                              |
| Fork:        | Rick's Motorcycles | Dimension RW: | 9.0" x 18"              | License Plate Holder: Rick's Motorcycles |                                     |
| Rake:        | 0°                 | Tyre RW:      | Metzeler 260/40 18"     | Mirrors:                                 | РМ                                  |