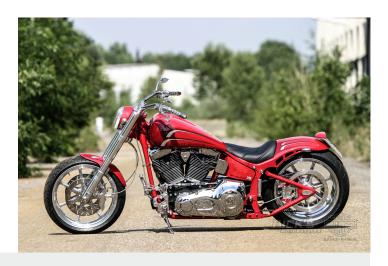

## Wild fat Red

Fat Boy with extra horsepower

The quality standards that Rick's tries to achieve can only really be reached via a carefully executed single project, and Rick makes no secret of the fact that for projects of this kind, he prefers stock bikes.

In this case Heinz came with a 2003 Fat Boy to the "House of Custom" in order to have the Harley completely reworked, but the result was not to be another gigantic conversion with mega fat rear tire and an endlessly high steering head. High on his wish list were other things, like optimizing the look as well as engine performance. The chassis geometry was to stay, and next to various cosmetic modifications of the Softail frame, the customer wanted a new arrangement of the various components.