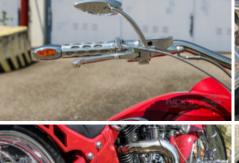

## **Tech Facts**

| Manufacturer: | Harley-Davidson | Stretch:  | -4"                       | Riser:       | Rick's Motorcycles          |
|---------------|-----------------|-----------|---------------------------|--------------|-----------------------------|
| Modell:       | Softail Fat Boy | Swingarm: | Rick's Motorcycles 240-26 | 0 Handlebar: | Rick's Motorcycles V-Rod 1" |
| Frame Type:   | Softail         |           | Kit                       | Grips:       | Arlen Ness                  |