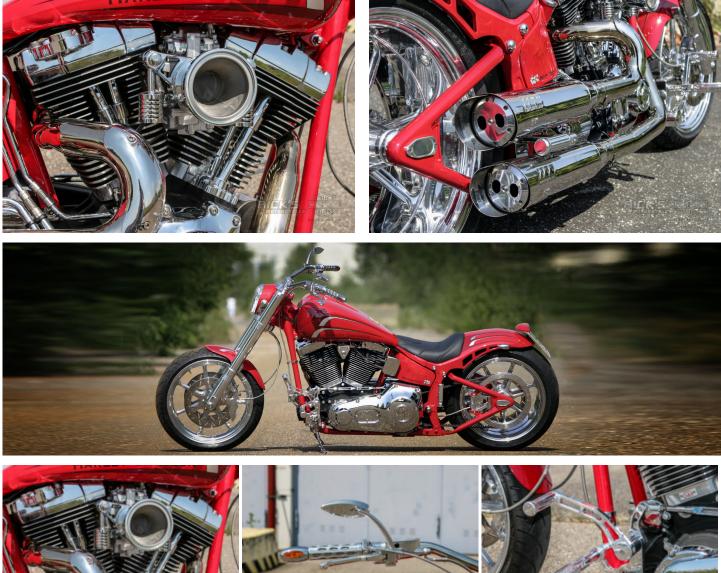

## **Tech Facts**

| Manufacturer: | Harley-Davidson | Stretch:  | -4"                       | Riser:       | Rick's Motorcycles          |
|---------------|-----------------|-----------|---------------------------|--------------|-----------------------------|
| Modell:       | Softail Fat Boy | Swingarm: | Rick's Motorcycles 240-26 | 0 Handlebar: | Rick's Motorcycles V-Rod 1" |
| Frame Type:   | Softail         |           | Kit                       | Grips:       | Arlen Ness                  |

| Year:        | 2003               | Shock:        | Legend Air              | Pegs:                                    | Rick's Motorcycles Groove,          |
|--------------|--------------------|---------------|-------------------------|------------------------------------------|-------------------------------------|
|              |                    | Frontwheel:   | Rick's Motorcycles      |                                          | +2"                                 |
| Engine:      | Twin Cam B         | Design FW:    | Seven Sins Forged Wheel | Gas Tank:                                | Rick's Motorcycles OEM<br>stretched |
| Cui:         | 88                 | Dimension FW: | 4,0" x 18"              | Front Fender:                            | Rick's Motorcycles 18"<br>Design B  |
| Air Cleaner: | Wimmer             | Tyre FW:      | Metzeler 130/60 18"     |                                          |                                     |
| Pipes:       | AS Industries      | Rearwheel:    | Rick's Motorcycles      | Rear Fender:                             | Rick's Motorcycles 9" 3             |
| Mufflers:    | AS Industries      | Design RW:    | Seven Sins Forged Wheel |                                          | window                              |
| Fork:        | Rick's Motorcycles | Dimension RW: | 9.0" x 18"              | License Plate Holder: Rick's Motorcycles |                                     |
| Rake:        | 0°                 | Tyre RW:      | Metzeler 260/40 18"     | Mirrors:                                 | РМ                                  |