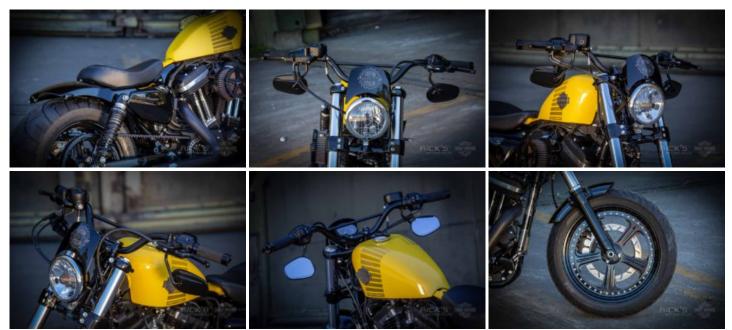

## Fat little Thing

At Rick's Motorcycles all sorts of bikes are converted to have wider rear tires, and Sportster models are no exception. Thanks to swingarm widening including beam, steel rear wheel cover and Rick's offset kit for Sportsters, tire widths of up to 240 mm are no longer a problem. The whole kit has been designed to perfection and works without any problems. Even the wheel runs straight with it, which eliminates any possible negative ride performance almost completely. Added to this were numerous parts from own manufacture, and the result is a Sportster which does not have to hide behind any other custom bike.