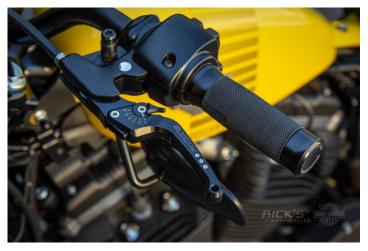

## Fat little Thing

At Rick's Motorcycles all sorts of bikes are converted to have wider rear tires, and Sportster models are no exception. Thanks to swingarm widening including beam, steel rear wheel cover and Rick's offset kit for Sportsters, tire widths of up to 240 mm are no longer a problem. The whole kit has been designed to perfection and works without any problems. Even the wheel runs straight with it, which eliminates any possible negative ride performance almost completely. Added to this were numerous parts from own manufacture, and the result is a Sportster which does not have to hide behind any other custom bike.