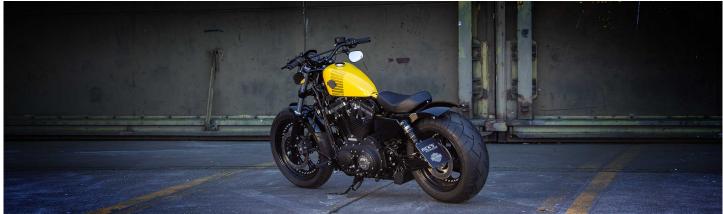

## Fat little Thing

At Rick's Motorcycles all sorts of bikes are converted to have wider rear tires, and Sportster models are no exception. Thanks to swingarm widening including beam, steel rear wheel cover and Rick's offset kit for Sportsters, tire widths of up to 240 mm are no longer a problem. The whole kit has been designed to perfection and works without any problems. Even the wheel runs straight with it, which eliminates any possible negative ride performance almost completely. Added to this were numerous parts from own manufacture, and the result is a Sportster which does not have to hide behind any other custom bike.