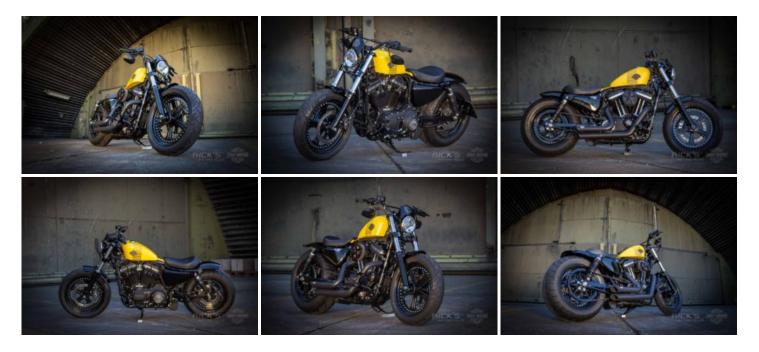

## Fat little Thing

At Rick's Motorcycles all sorts of bikes are converted to have wider rear tires, and Sportster models are no exception. Thanks to swingarm widening including beam, steel rear wheel cover and Rick's offset kit for Sportsters, tire widths of up to 240 mm are no longer a problem. The whole kit has been designed to perfection and works without any problems. Even the wheel runs straight with it, which eliminates any possible negative ride performance almost completely. Added to this were numerous parts from own manufacture, and the result is a Sportster which does not have to hide behind any other custom bike.