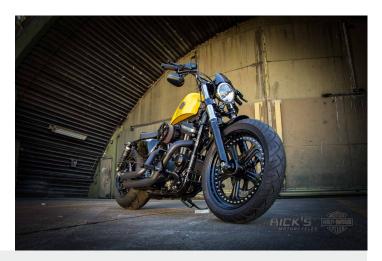

## Fat little Thing

At Rick's Motorcycles all sorts of bikes are converted to have wider rear tires, and Sportster models are no exception. Thanks to swingarm widening including beam, steel rear wheel cover and Rick's offset kit for Sportsters, tire widths of up to 240 mm are no longer a problem. The whole kit has been designed to perfection and works without any problems. Even the wheel runs straight with it, which eliminates any possible negative ride performance almost completely. Added to this were numerous parts from own manufacture, and the result is a Sportster which does not have to hide behind any other custom bike.