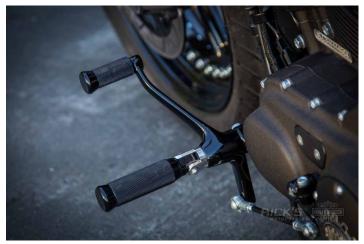

## Fat little Thing

At Rick's Motorcycles all sorts of bikes are converted to have wider rear tires, and Sportster models are no exception. Thanks to swingarm widening including beam, steel rear wheel cover and Rick's offset kit for Sportsters, tire widths of up to 240 mm are no longer a problem. The whole kit has been designed to perfection and works without any problems. Even the wheel runs straight with it, which eliminates any possible negative ride performance almost completely. Added to this were numerous parts from own manufacture, and the result is a Sportster which does not have to hide behind any other custom bike.