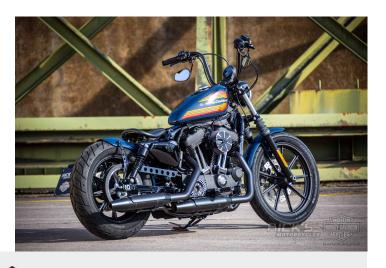

## Iron Bobber

For a long time the Harley-Davidson Sportster models were the company's entrance models, and especially the Iron with its 883 cc. Meanwhile even smaller and cheaper models are being offered, but that doesn't make the Sportster uncool. The model series based on the Evolution engine is, apart from Flatheads, the Harley that has been in production the longest, with the Evo Sportster having been available since 1986 with only small changes. At Rick's they have taken this long-time popular bike and performed magic to create a respectable Bobber.