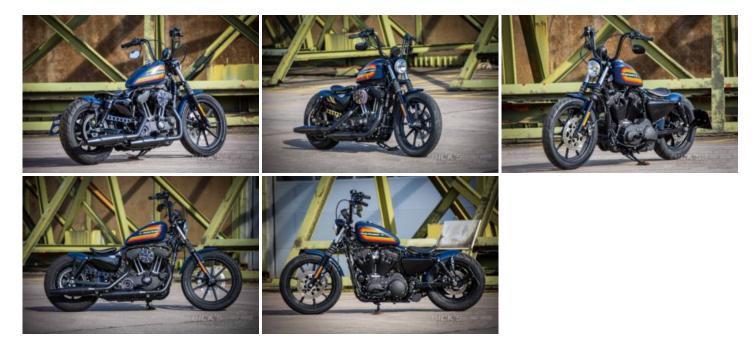

## Iron Bobber

For a long time the Harley-Davidson Sportster models were the company's entrance models, and especially the Iron with its 883 cc. Meanwhile even smaller and cheaper models are being offered, but that doesn't make the Sportster uncool. The model series based on the Evolution engine is, apart from Flatheads, the Harley that has been in production the longest, with the Evo Sportster having been available since 1986 with only small changes. At Rick's they have taken this long-time popular bike and performed magic to create a respectable Bobber.