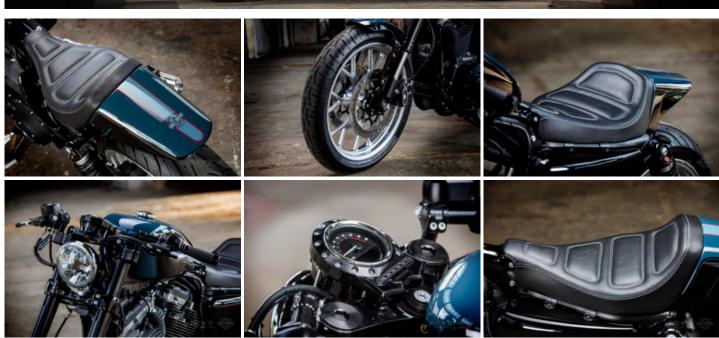

## **Tech Facts**

Manufacturer:Team Rick's Harley-DavidsonModell:Harley-Davidson 1200CX<br/>RoadsterFrame Type:Sportster

Year: 2016 Value: 28.900€

Engine: Harley-Davidson 1200CX

Roadster

Stretch: OEM

Swingarm: Rick's Dirt Track
Shock: OEM H-D Roadster
Frontwheel: Rick's Motorcycles
Design FW: "Y-Spoke"

Dimension FW: 3,0x19"

Tyre FW: Michelin

Michelin Pilot Road Trail 120/70 19" Riser: Rick's Motorcycles

Grips: Rick's Motorcycles

Rick's Motorcycles

Pegs: Rick's Motorcycles

Gas Tank: OEM
Front Fender: OEM

Handlebar:

**Rear Fender:** Rick's Motorcycles

License Plate Holder: Rick's Motorcycles

Cui: 1202ccm Rearwheel: Rick's Motorcycles Mirrors: None

Horsepower:67PSDesign RW:"Y-Spoke"Air Cleaner:Rick's Motorcycles "Good Guys" Dimension RW:5,5 x 18"

Pipes: BSL ,"The Bomb" Tyre RW: Michelin Pilot Road Trail
Mufflers: BSL 'The Bomb" 160/60 18"

Mufflers: BSL "'The Bomb"

Fork: OEM, USD 42mm

Rake: OEM