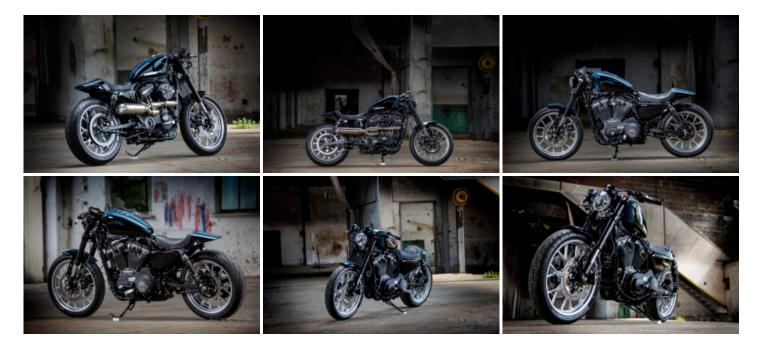

## Rick's Raceline Roadster

In spring 2016 Harley-Davidson unveiled a new model with a lot of fanfare. The Roadster has elements of typical XL model build series like the cradle frame with parallel downtubes and the tried and tested powertrain with integrated gearbox. The new one with the additional CX in the description is without doubt the most sporty Sportster so far to come out of Milwaukee. But not sporty enough for Rick's Motorcycles in Baden-Baden, and so they gave it with a few accessories a clearly more defined line.

## **Tech Facts**

Manufacturer:Team Rick's Harley-DavidsonModell:Harley-Davidson 1200CX<br/>RoadsterFrame Type:Sportster

Year: 2016 Value: 28.900€

Engine: Harley-Davidson 1200CX

Roadster

Stretch: OEM

Swingarm: Rick's Dirt Track
Shock: OEM H-D Roadster
Frontwheel: Rick's Motorcycles
Design FW: "Y-Spoke"