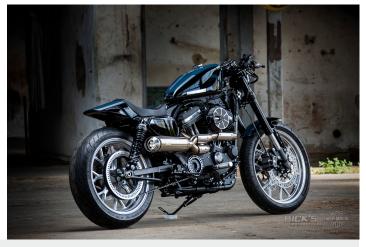

## Rick's Raceline Roadster

In spring 2016 Harley-Davidson unveiled a new model with a lot of fanfare. The Roadster has elements of typical XL model build series like the cradle frame with parallel downtubes and the tried and tested powertrain with integrated gearbox. The new one with the additional CX in the description is without doubt the most sporty Sportster so far to come out of Milwaukee. But not sporty enough for Rick's Motorcycles in Baden-Baden, and so they gave it with a few accessories a clearly more defined line.

## **Tech Facts**

Manufacturer:Team Rick's Harley-DavidsonModell:Harley-Davidson 1200CX<br/>RoadsterFrame Type:Sportster

Year: 2016 Value: 28.900€

Engine: Harley-Davidson 1200CX

Roadster

Stretch: OEM

Swingarm: Rick's Dirt Track
Shock: OEM H-D Roadster
Frontwheel: Rick's Motorcycles
Design FW: "Y-Spoke"