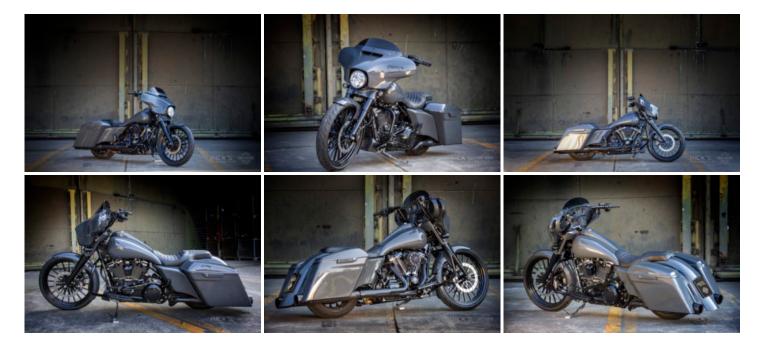

## **Identical Twins**

Custom bikes are single creations, normally made to a customer's explicit wishes, and that is no different at Rick's. Every bike that comes out of the workshop in Baden-Baden is a unique creation. But what happens if a customer wants two identical bikes? Of course this is also possible, and in this case two identical Street Glide models were requested, which also had to be fundamentally changed by Rick's Motorcycles.