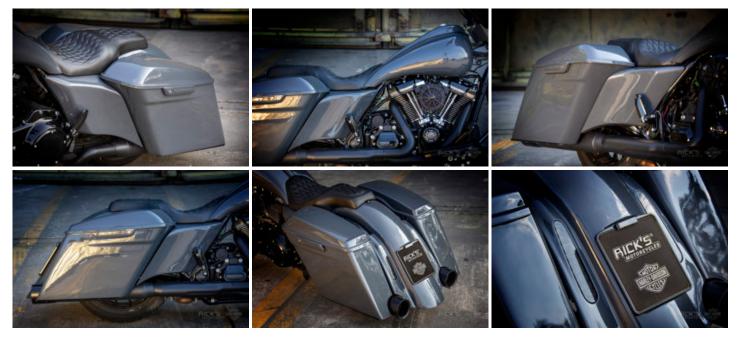

## **Identical Twins**

Custom bikes are single creations, normally made to a customer's explicit wishes, and that is no different at Rick's. Every bike that comes out of the workshop in Baden-Baden is a unique creation. But what happens if a customer wants two identical bikes? Of course this is also possible, and in this case two identical Street Glide models were requested, which also had to be fundamentally changed by Rick's Motorcycles.