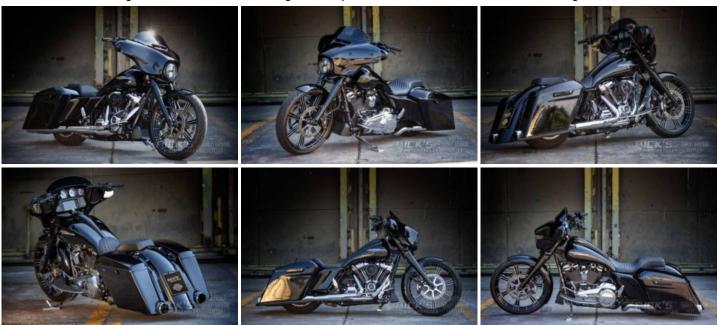

## The Booster

Harley-Davidson Touring models are slow, big beasts and not able to accelerate quickly at the lights? Well, that may be the case, but Rick's Street Glide proves that it can also be different, improved greatly

at Rick's in terms of performance and acceleration. This 'power package' combines qualities like sitting comfort and luggage space and a navigation and sound system of a tourer with the genes of a sprinting high-performance sportsman.

And if this wasn't enough, the Street Glide was also given an optical makeover...but let's look at one thing after the other!

**Tech Facts** 

Parts-List "The Booster"

Alle Infos zum Bike unter: https://ricks-motorcycles.com/en/bikes/tourer/the-booster/