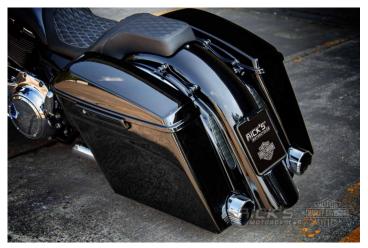

## The Booster

Harley-Davidson Touring models are slow, big beasts and not able to accelerate quickly at the lights? Well, that may be the case, but Rick's Street Glide proves that it can also be different, improved greatly

at Rick's in terms of performance and acceleration. This 'power package' combines qualities like sitting comfort and luggage space and a navigation and sound system of a tourer with the genes of a sprinting high-performance sportsman.

And if this wasn't enough, the Street Glide was also given an optical makeover...but let's look at one thing after the other!

**Tech Facts** 

Parts-List "The Booster"

Alle Infos zum Bike unter: https://ricks-motorcycles.com/en/bikes/tourer/the-booster/