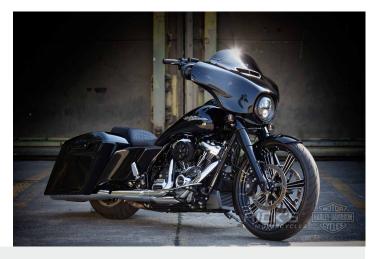

## The Booster

Harley-Davidson Touring models are slow, big beasts and not able to accelerate quickly at the lights? Well, that may be the case, but Rick's Street Glide proves that it can also be different, improved greatly

at Rick's in terms of performance and acceleration. This 'power package' combines qualities like sitting comfort and luggage space and a navigation and sound system of a tourer with the genes of a sprinting high-performance sportsman.

And if this wasn't enough, the Street Glide was also given an optical makeover...but let's look at one thing after the other!

**Tech Facts** 

Parts-List "The Booster"

Alle Infos zum Bike unter: https://ricks-motorcycles.com/en/bikes/tourer/the-booster/